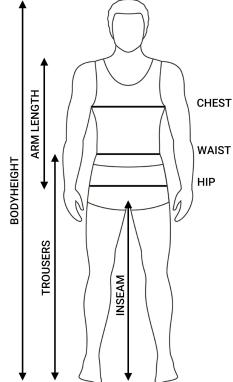

| JACKETS | MEN / WOMEN | STANDARD SIZES | 2 |
|---------|-------------|----------------|---|
| PANTS   | MEN / WOMEN | STANDARD SIZES | 3 |
| GLOVES  | MEN / WOMEN | STANDARD SIZES | 4 |

BODYHEIGHT Measure from the top of your head to your toe.

ARM LENGTH Measure from the shoulder to the wrist.

INSEAM Measure from your crotch down to your ankle, along your inner leg.

CHEST Measure around the fullest part of your chest.

WAIST Measure around the top of the hip bones.

HIP Measure around the widest part of your hips below the waist.

TROUSERS Measure from the waist to the sole of the foot (without shoes).

All sizes are mentioned in cm.