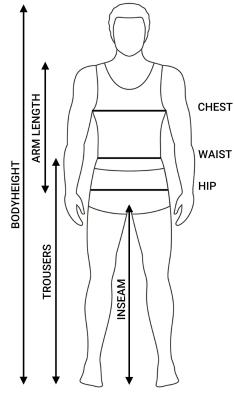

| JACKETS | MEN / WOMEN | STANDARD SIZES | 2 |
|---------|-------------|----------------|---|
| PANTS   | MEN / WOMEN | STANDARD SIZES | 3 |
| GLOVES  | MEN / WOMEN | STANDARD SIZES | 4 |

BODYHEIGHT Measure from the top of your head to your toe.

ARM LENGTH Measure from the shoulder to the wrist.

INSEAM Measure from your crotch down to your ankle, along your inner leg.

CHEST Measure around the fullest part of your chest.

WAIST Measure around the top of the hip bones.

HIP Measure around the widest part of your hips below the waist.

TROUSERS Measure from the waist to the sole of the foot (without shoes).

All sizes are mentioned in cm.