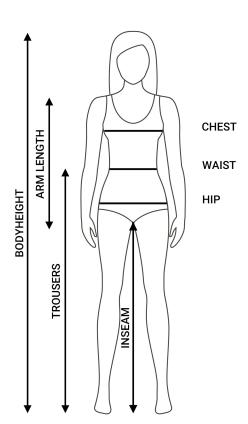

BODYHEIGHT Measure from the top of your head to your toe.

ARM LENGTH Measure from the shoulder to the wrist.

INSEAM Measure from your crotch down to your ankle, along your inner leg.

CHEST Measure around the fullest part of your chest.

WAIST Measure around the top of the hip bones.

HIP Measure around the widest part of your hips below the waist.

TROUSERS Measure from the waist to the sole of the foot (without shoes).

All sizes are mentioned in cm.