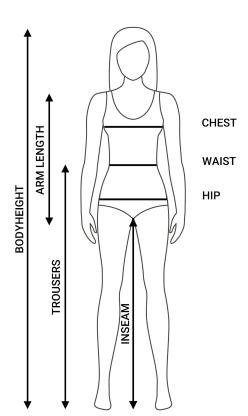

BODYHEIGHT Measure from the top of your head to your toe.

ARM LENGTH Measure from the shoulder to the wrist.

INSEAM Measure from your crotch down to your ankle, along your inner leg.

CHEST Measure around the fullest part of your chest.

WAIST Measure around the top of the hip bones.

HIP Measure around the widest part of your hips below the waist.

TROUSERS Measure from the waist to the sole of the foot (without shoes).

All sizes are mentioned in cm.