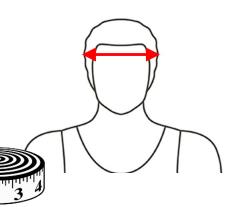

## Size chart

You determine the helmet size by measuring your head circumference just above the ears.

Take a tape measure and determine your head circumference.

All sizes are mentioned in cm.

| HELMETS <b>GENERAL</b> |         |         |         |         |         |         |         |  |
|------------------------|---------|---------|---------|---------|---------|---------|---------|--|
|                        | 2XS     | xs      | s       | М       | L       | XL      | 2XL     |  |
|                        | 52 - 53 | 54 - 55 | 55 - 56 | 57 - 58 | 58 - 59 | 60 - 61 | 62 - 63 |  |