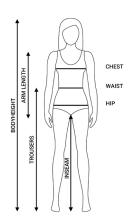

**BODYHEIGHT** Measure from the top of your head to your toe.

**ARM LENGTH** Measure from the shoulder to the wrist.

INSEAM Measure from your crotch down to your ankle, along your inner leg.

CHEST Measure around the fullest part of your chest.

WAIST Measure around the top of the hip bones.

HIP Measure around the widest part of your hips below the waist.

TROUSERS Measure from the waist to the sole of the foot (without shoes).

All sizes are mentioned in cm.