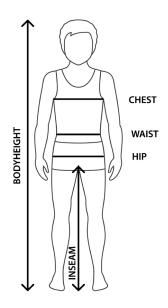

BODYHEIGHT Measure from the top of your head to your toe.

ARM LENGTH Measure from the shoulder to the wrist.

**INSEAM** Measure from your crotch down to your ankle, along your inner leg.

CHEST Measure around the fullest part of your chest.

WAIST Measure around the top of the hip bones.

HIP Measure around the widest part of your hips below the waist.

TROUSERS Measure from the waist to the sole of the foot (without shoes).

All sizes are mentioned in cm.