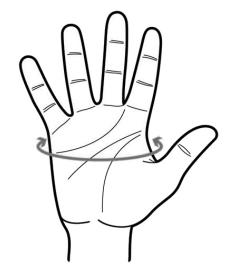

**HAND** Measure without the thumb. Do not tighten the tape measure.

All sizes are mentioned in cm.

|      | MEN'S ( | GLOVES SIZ | ZES     |         |         |           |           |  |
|------|---------|------------|---------|---------|---------|-----------|-----------|--|
|      | XS      | S          | М       | L       | XL      | 2XL       | 3XL       |  |
| HAND | 19 - 21 | 21 - 22    | 22 - 23 | 23 - 24 | 24 - 25 | 25 - 26,5 | 26,5 - 28 |  |