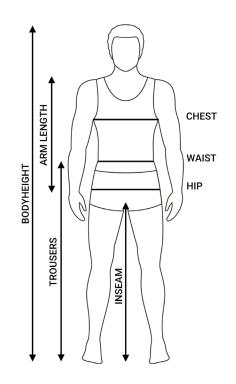

BODYHEIGHT Measure from the top of your head to your toe.

ARM LENGTH Measure from the shoulder to the wrist.

**INSEAM** Measure from your crotch down to your ankle, along your inner leg.

CHEST Measure around the fullest part of your chest.

WAIST Measure around the top of the hip bones.

HIP Measure around the widest part of your hips below the waist.

TROUSERS Measure from the waist to the sole of the foot (without shoes).

All sizes are mentioned in cm.