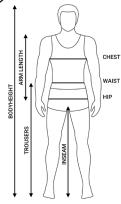

BODYHEIGHT Measure from the top of your head to your toe.

ARM LENGTH Measure from the shoulder to the wrist.

**INSEAM** Measure from your crotch down to your ankle, along your inner leg.

CHEST Measure around the fullest part of your chest.

WAIST Measure around the top of the hip bones.

HIP Measure around the widest part of your hips below the waist.

TROUSERS Measure from the waist to the sole of the foot (without shoes).

All sizes are mentioned in cm.