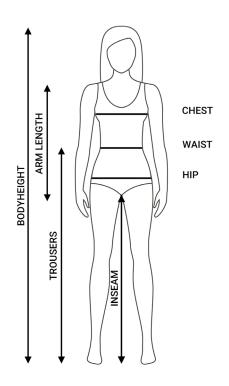

BODYHEIGHT Measure from the top of your head to your toe.

ARM LENGTH Measure from the shoulder to the wrist.

**INSEAM** Measure from your crotch down to your ankle, along your inner leg.

CHEST Measure around the fullest part of your chest.

WAIST Measure around the top of the hip bones.

HIP Measure around the widest part of your hips below the waist.

TROUSERS Measure from the waist to the sole of the foot (without shoes).

All sizes are mentioned in cm.