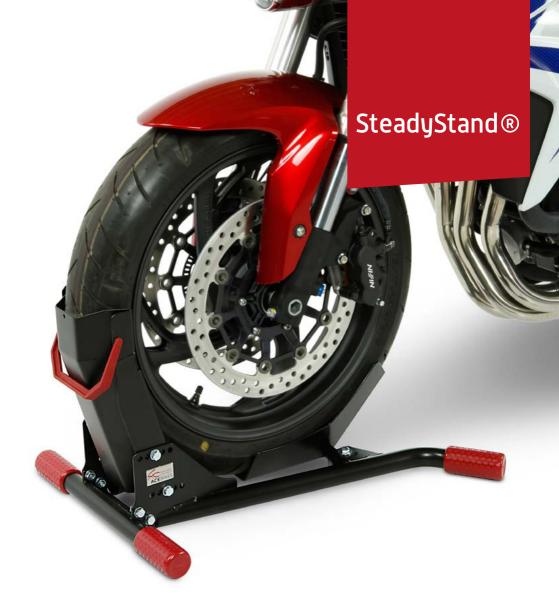

## **Article Information**

Model nr:

250

Model description:

SteadyStand

Color:

Black

Accessories:

Wheel strap

# Adjustability information

Tire inches:

15't/m 19'

Tire width:

90 mm tot 130 mm

#### Technical information

#### Material:

Steel

# Material processing:

Powdercoated

## Net weight:

7 kg

# Product size (LxWxH):

61x52x35 cm

- Durable, high quality powder coated material
- Special rubber feet to prevent from sliding
- Easy to move because of the convenient handle
- Maximum stability because of the total secure-system of the front wheel
- Suitable from 15 to 19 tire inches tire width from 90 to 130 mm