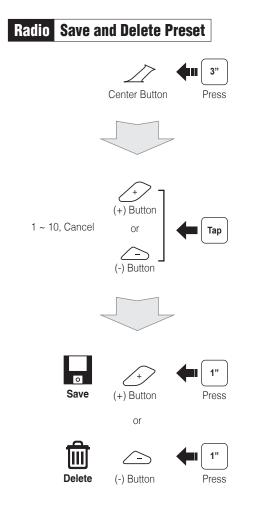

### **Factory Reset**

If you want to restore the SRL2 to factory default settings, use the Factory Reset in the configuration menu. The headset automatically restores the default settings and turns off.

### **Fault Reset**

If the SRL2 is not working properly for any reason, reset by gently pushing the pin-hole reset button located next to the DC Power Charging & Firmware Upgrade Port.

The charging LED is not a pin-hole reset button. Do not press it.