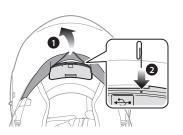

re details.











| Voice Command                     | Function                |
|-----------------------------------|-------------------------|
| "Music"                           | Play/Pause music        |
| "FM radio"                        | FM Radio on/off         |
| "Intercom<br>[one, two, , nine]"  | Start/End each intercom |
| "Speed dial<br>[one, two, three]" | Speed dialing           |

### **Factory Reset**

If you want to restore the SRL2 to factory default settings, use the Factory Reset in the configuration menu. The headset automatically restores the default settings and turns off.

### **Fault Reset**

If the SRL2 is not working properly for any reason, reset by gently pushing the pin-hole reset button located next to the DC Power Charging & Firmware Upgrade Port.





The charging LED is not a pin-hole reset button. Do not press it.



# **Quick Reference**

| Туре                | Operation             | Button Command                                          |
|---------------------|-----------------------|---------------------------------------------------------|
| Basic<br>Operations | Power on              | Press the (+) Button and the Center Button for 1 second |
|                     | Power off             | Tap the (+) Button and the Center Button                |
|                     | Volume adjustment     | Tap the (+) Button or the (-) Button                    |
|                     | Voice Command         | Say "Hello, Sena"                                       |
|                     |                       | Tap the Center Butto