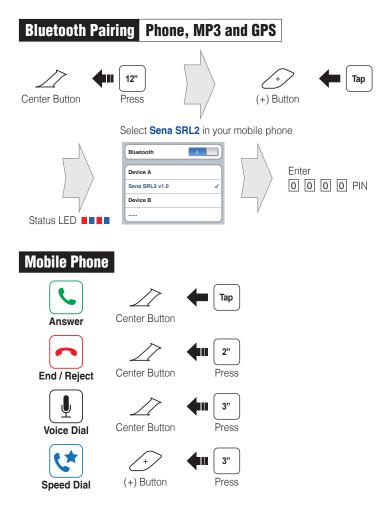

# **Quick Reference**

| Туре                | Operation             | Button Command                                          |
|---------------------|-----------------------|---------------------------------------------------------|
| Basic<br>Operations | Power on              | Press the (+) Button and the Center Button for 1 second |
|                     | Power off             | Tap the (+) Button and the Center Button                |
|                     | Volume adjustment     | Tap the (+) Button or the (-) Button                    |
|                     | Voice Command         | Say "Hello, Sena"                                       |
|                     |                       | Tap the Center Button and the (-) Button                |
| Mobile<br>Phone     | Answer phone call     | Tap the Center Button                                   |
|                     | End/Reject phone call | Press the Center Button for 2 seconds                   |
|                     | Voice dial            | Press the Center Button for 3 seconds                   |
|                     | Speed dial            | Press the (+) Button for 3 seconds                      |
| Music               | Play/Pause music      | Press the Center Button for 1 second                    |
|                     | Track forward         | Press the (+) Button for 1 second                       |
|                     | Track backward        | Press the (-) Button for 1 second                       |