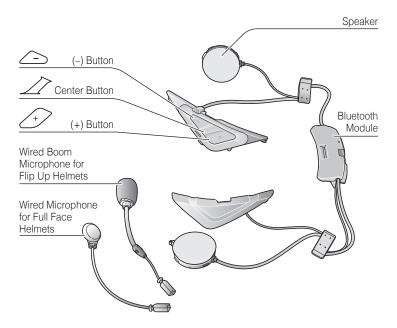

### **Button Operation**

# Flip Up Helmet Installation

# Full Face Helmet Installation