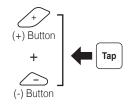

elpful tips and all other announcements regarding Sena products.



Sena Technologies Co., Ltd. Customer Support: sena.com/support

# Flip Up Helmet Installation

























# Full Face Helmet Installation

























## Sena Motorcycles App

- Download
  - Android: Google Play Store > Sena Motorcycles
  - iOS: App Store > Sena Motorcycles

### Sena Device Manager

The **Sena Device Manager** allows you to upgrade the firmware and configure its settings directly from your PC or Apple computer. Download the **Sena Device Manager** from **sena.com**.

### **Button Operation**





### Power On/Off

#### **Powering On**



#### **Powering Off**



### **Volume Adjustment**

#### Volume Up





Volume Down







## Music



- 🔳 - - -



# Start / End Group Intercom



#### Note:

You can use Group Intercom after saving your own group in the Sena Motorcycles App. Please refer to the SRL2 User's Guide in more details.











| Voice Command                     | Function                |
|-----------------------------------|-------------------------|
| "Music"                           | Play/Pause music        |
| "FM radio"                        | FM Radio on/off         |
| "Intercom<br>[one, two, , nine]"  | Start/End each intercom |
| "Speed dial<br>[one, two, three]" | Speed dialing           |

### **Factory Reset**

If you want to restore the SRL2 to factory default settings, use the Factory Reset in the configuration menu. The headset automatically restores the default settings and turns off.

### **Fault Reset**

If the SRL2 is not workin