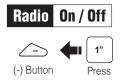

# **Quick Reference**

| Туре     | Operation            | Button Command                        |
|----------|----------------------|---------------------------------------|
| FM Radio | FM radio on/off      | Press the (-) Button for 1 second     |
|          | Seek forward         | Double tap the (+) Button             |
|          | Seek backward        | Double tap the (-) Button             |
| Intercom | Intercom pairing     | Press the Center Button for 8 seconds |
|          |                      | Tap the Center Button                 |
|          | Start/End intercom   | Tap the Center Button                 |
|          | End all intercoms    | Press the Center Button for 5 seconds |
|          | Start group intercom | Tap the (+) Button and the (-) Button |
|          | End group intercom   | Tap the (+) Button and the (-) Button |