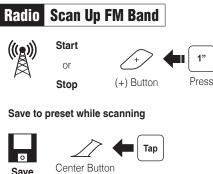

# **Quick Reference**

| Туре                | Operation             | Button Command                                          |
|---------------------|-----------------------|---------------------------------------------------------|
| Basic<br>Operations | Power on              | Press the (+) Button and the Center Button for 1 second |
|                     | Power off             | Tap the (+) Button and the Center Button                |
|                     | Volume adjustment     | Tap the (+) Button or the (-) Button                    |
|                     | Voice Command         | Say "Hello, Sena"                                       |
|                     |                       | Tap the Center Button and the (-) Button                |
| Mobile<br>Phone     | Answer phone call     | Tap the Center Button                                   |
|                     | End/Reject phone call | Press the Center Button for 2 seconds                   |
|                     | Voice dial            | Press the Center Button for 3 seconds                   |
|                     | Speed dial            | Press the (+) Button for 3 seconds                      |
| Music               | Play/Pause music      | Press the Center Button for 1 second                    |
|                     | Track forward         | Press the (+) Button for 1 second                       |
|                     | Track backward        | Press the (-) Button for 1 second                       |

# **Quick Reference**

| Туре     | Operation            | Button Command                        |
|----------|----------------------|---------------------------------------|
| FM Radio | FM radio on/off      | Press the (-) Button for 1 second     |
|          | Seek forward         | Double tap the (+) Button             |
|          | Seek backward        | Double tap the (-) Button             |
| Intercom | Intercom pairing     | Press the Center Button for 8 seconds |
|          |                      | Tap the Center Button                 |
|          | Start/End intercom   | Tap the Center Button                 |
|          | End all intercoms    | Press the Center Button for 5 seconds |
|          | Start group intercom | Tap the (+) Button and the (-) Button |
|          | End group intercom   | Tap the (+) Button and the (-) Button |