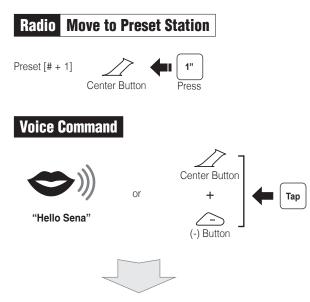

# Start / End Group Intercom

#### Note:

You can use Group Intercom after saving your own group in the Sena Motorcycles App. Please refer to the SRL2 User's Guide in more details.

| Voice Command                     | Function                |
|-----------------------------------|-------------------------|
| "Music"                           | Play/Pause music        |
| "FM radio"                        | FM Radio on/off         |
| "Intercom<br>[one, two, , nine]"  | Start/End each intercom |
| "Speed dial<br>[one, two, three]" | Speed dialing           |