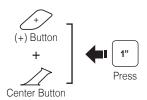

pdate your product.
- 3. Users can follow Sena on Facebook, YouTube, Twitter and Instagram to receive the most up to date information on products, helpful tips and all other announcements regarding Sena products.



Sena Technologies Co., Ltd. Customer Support: sena.com/support

# Flip Up Helmet Installation

























# Full Face Helmet Installation

























## Sena Motorcycles App

- Download
  - Android: Google Play Store > Sena Motorcycles
  - iOS: App Store > Sena Motorcycles

### Sena Device Manager

The **Sena Device Manager** allows you to upgrade the firmware and configure its settings directly from your PC or Apple computer. Download the **Sena Device Manager** from **sena.com**.

### **Button Operation**





### Power On/Off

#### **Powering On**



#### **Powering Off**



### **Volume Adjustment**

#### Volume Up





Volume Down







## Music



- 🔳 - - -



# Start / End Group Intercom



#### Note:

You can use Group Intercom after saving your own group in the Sena Motorcycles App. Please refer to the SRL2 User's Guide in more details.











| Voice Command                     | Function                |
|-----------------------------------|-------------------------|
| "Music"                           | Play/Pause music        |
| "FM radio"                        | FM Radio on/off         |
| "Intercom<br>[one, two, , nine]"  | Start/End each intercom |
| "Speed dial<br>[one, two, three]" | Speed dialing           |

### **Factory Reset**

If you want to restore the SRL2 to factory default settings, use the Factory Res