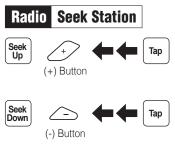

# **Quick Reference**

| Туре     | Operation            | Button Command                        |
|----------|----------------------|---------------------------------------|
| FM Radio | FM radio on/off      | Press the (-) Button for 1 second     |
|          | Seek forward         | Double tap the (+) Button             |
|          | Seek backward        | Double tap the (-) Button             |
| Intercom | Intercom pairing     | Press the Center Button for 8 seconds |
|          |                      | Tap the Center Button                 |
|          | Start/End intercom   | Tap the Center Button                 |
|          | End all intercoms    | Press the Center Button for 5 seconds |
|          | Start group intercom | Tap the (+) Button and the (-) Button |
|          | End group intercom   | Tap the (+) Button and the (-) Button |