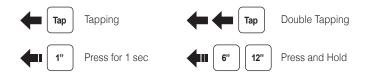

this product. Visit sena.com to see how to update your product.
- 3. Users can follow Sena on Facebook, YouTube, Twitter and Instagram to receive the most up to date information on products, helpful tips and all other announcements regarding Sena products.



Sena Technologies Co., Ltd. Customer Support: sena.com/support

# Flip Up Helmet Installation

























# Full Face Helmet Installation

























## Sena Motorcycles App

- Download
  - Android: Google Play Store > Sena Motorcycles
  - iOS: App Store > Sena Motorcycles

### Sena Device Manager

The **Sena Device Manager** allows you to upgrade the firmware and configure its settings directly from your PC or Apple computer. Download the **Sena Device Manager** from **sena.com**.

### **Button Operation**





### Power On/Off

#### **Powering On**



#### **Powering Off**



### **Volume Adjustment**

#### Volume Up





Volume Down







## Music



- 🔳 - - -



# Start / End Group Intercom



#### Note:

You can use Group Intercom after saving your own group in the Sena Motorcycles App. Please refer to the SRL2 User's Guide in more details.











| Voice Command                     | Function                |
|-----------------------------------|-------------------------|
| "Music"                           | Play/Pause music        |
| "FM radio"                        | FM Radio on/off         |
| "Intercom<br>[one, two, , nine]"  | Start/End each intercom |
| "Speed dial<br>[one, two, three]" | Speed dialing           |

### **Factory Reset**

If you want to restore the SRL2 to f