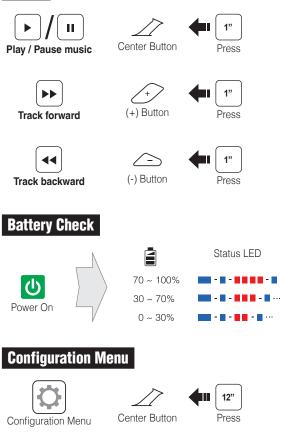

# **Quick Reference**

| Туре                | Operation             | Button Command                                          |
|---------------------|-----------------------|---------------------------------------------------------|
| Basic<br>Operations | Power on              | Press the (+) Button and the Center Button for 1 second |
|                     | Power off             | Tap the (+) Button and the Center Button                |
|                     | Volume adjustment     | Tap the (+) Button or the (-) Button                    |
|                     | Voice Command         | Say "Hello, Sena"                                       |
|                     |                       | Tap the Center Button and the (-) Button                |
| Mobile<br>Phone     | Answer phone call     | Tap the Center Button                                   |
|                     | End/Reject phone call | Press the Center Button for 2 seconds                   |
|                     | Voice dial            | Press the Center Button for 3 seconds                   |
|                     | Speed dial            | Press the (+) Button for 3 seconds                      |
| Music               | Play/Pause music      | Press the Center Button for 1 second                    |
|                     | Track forward         | Press the (+) Button for 1 second                       |
|                     | Track backward        | Press the (-) Button for 1 second                       |

### **Factory Reset**

If you want to restore the SRL2 to factory default settings, use the Factory Reset in the configuration menu. The headset automatically restores the default settings and turns off.