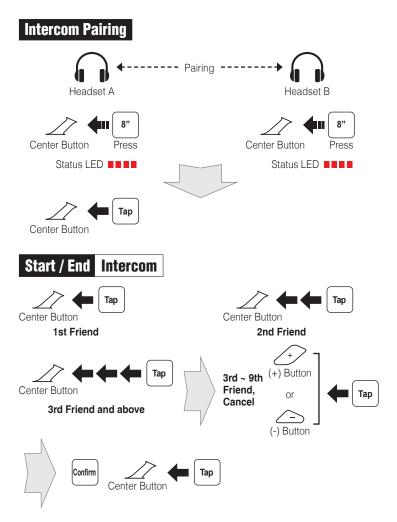

date information on products, helpful tips and all other announcements regarding Sena products.



Sena Technologies Co., Ltd. Customer Support: sena.com/support

# Flip Up Helmet Installation

























# Full Face Helmet Installation

























## Sena Motorcycles App

- Download
  - Android: Google Play Store > Sena Motorcycles
  - iOS: App Store > Sena Motorcycles

### Sena Device Manager

The **Sena Device Manager** allows you to upgrade the firmware and configure its settings directly from your PC or Apple computer. Download the **Sena Device Manager** from **sena.com**.

### **Button Operation**





### Power On/Off

#### **Powering On**



#### **Powering Off**



### **Volume Adjustment**

#### Volume Up





Volume Down







## Music



- 🔳 - - -



# Start / End Group Intercom



#### Note:

You can use Group Intercom after saving your own group in the Sena Motorcycles App. Please refer to the SRL2 User's Guide in more details.











| Voice Command                     | Function                |
|-----------------------------------|-------------------------|
| "Music"                           | Play/Pause music        |
| "FM radio"                        | FM Radio on/off         |
| "Intercom<br>[one, two, , nine]"  | Start/End each intercom |
| "Speed dial<br>[one, two, three]" | Speed dialing           |

### **Factory Reset**

If you want to restore the SRL2 to factory default settings, use the Factory Reset in the configuration menu. The headset automatically restores the default settings and turns off.

### **Fault Re