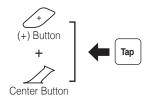

Users can follow Sena on Facebook, YouTube, Twitter and Instagram to receive the most up to date information on products, helpful tips and all other announcements regarding Sena products.



Sena Technologies Co., Ltd. Customer Support: sena.com/support

# Flip Up Helmet Installation

























# Full Face Helmet Installation

























## Sena Motorcycles App

- Download
  - Android: Google Play Store > Sena Motorcycles
  - iOS: App Store > Sena Motorcycles

### Sena Device Manager

The **Sena Device Manager** allows you to upgrade the firmware and configure its settings directly from your PC or Apple computer. Download the **Sena Device Manager** from **sena.com**.

### **Button Operation**





### Power On/Off

#### **Powering On**



#### **Powering Off**



### **Volume Adjustment**

#### Volume Up





Volume Down







## Music



- 🔳 - - -



# Start / End Group Intercom



#### Note:

You can use Group Intercom after saving your own group in the Sena Motorcycles App. Please refer to the SRL2 User's Guide in more details.











| Voice Command                     | Function                |
|-----------------------------------|-------------------------|
| "Music"                           | Play/Pause music        |
| "FM radio"                        | FM Radio on/off         |
| "Intercom<br>[one, two, , nine]"  | Start/End each intercom |
| "Speed dial<br>[one, two, three]" | Speed dialing           |

### **Factory Reset**

If you want to restore the SRL2 to factory default settings, use the Factory Reset in the configuration m