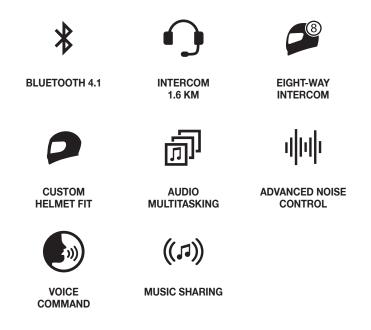

# **Ride Connected**

Blast your favorite tunes, talk over the intercom with your buddies, hear directions from your GPS and more, all through your headset. With built-in Bluetooth<sup>®</sup> capabilities, Audio Multitasking<sup>™</sup>, HD speakers and a microphone using Advanced Noise Control<sup>™</sup>, technology has never felt so minimal or freeing.