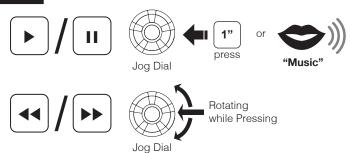

# Installation











**Microphone Direction** 

#### **Sena Utility App**

- Download
  - Android: Google Play Store > Sena Utility
  - iOS: App Store > Sena Utility

#### **Sena Device Manager**

The **Sena Device Manager** allows you to upgrade the firmware and configure its settings directly from your PC or Apple computer. Download the **Sena Device Manager** from **sena.com**.

#### **Button Operation**











Press and Hold

# Power On/Off

#### **Volume Adjustment**





#### **Ambient Mode**



#### Bluetooth Pairing Phone, MP3 and GPS



### **Mobile Phone**



#### Music



### **Battery Check**



### **Configuration Menu**



There is **Universal Intercom Pairing** in the Configuration Menu.

# Normal Pairing Intercom



### Start / End Intercom



# Start / End Group Intercom



#### **Voice Command**





| Voice Command                  | Function                |
|--------------------------------|-------------------------|
| "Music"                        | Music play/pause        |
| "Intercom [one, two,, nine]"   | Start/End each intercom |
| "Speed dial [one, two, three]" | Speed dialing           |

A full version of the manual is downloadable at www.sena.com.







**SENA Technologies, Inc.** 

Customer Support: sena.com