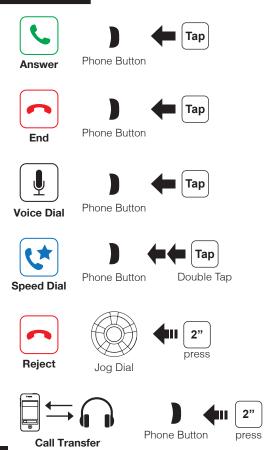

# Installation











**Microphone Direction** 

#### **Sena Utility App**

- Download
  - Android: Google Play Store > Sena Utility
  - iOS: App Store > Sena Utility

#### **Sena Device Manager**

The **Sena Device Manager** allows you to upgrade the firmware and configure its settings directly from your PC or Apple computer. Download the **Sena Device Manager** from **sena.com**.

#### **Button Operation**











Press and Hold

# Power On/Off

#### **Volume Adjustment**





#### **Ambient Mode**



#### Bluetooth Pairing Phone, MP3 and GPS



### **Mobile Phone**



#### Music



### **Battery Check**



### **Configuration Menu**



There is **Universal Intercom Pairing** in the Configuration Menu.

# Normal Pairing Intercom



### Start / End Intercom



# Start / End Group Intercom



#### **Voice Command**





| Voice Command                  | Function                |
|--------------------------------|-------------------------|
| "Music"                        | Music play/pause        |
| "Intercom [one, two,, nine]"   | Start/End each intercom |
| "Speed dial [one, two, three]" | Speed dialing           |

A full version of the manual is downloadable at www.sena.com.







**SENA Technologies, Inc.** 

Customer Support: sena.com