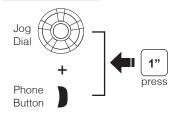

# Installation











**Microphone Direction** 

#### **Sena Utility App**

- Download
  - Android: Google Play Store > Sena Utility
  - iOS: App Store > Sena Utility

#### **Sena Device Manager**

The **Sena Device Manager** allows you to upgrade the firmware and configure its settings directly from your PC or Apple computer. Download the **Sena Device Manager** from **sena.com**.

#### **Button Operation**











Press and Hold

# Power On/Off

#### **Volume Adjustment**





#### **Ambient Mode**



#### Bluetooth Pairing Phone, MP3 and GPS



### **Mobile Phone**



#### Music



### **Battery Check**



### **Configuration Menu**



There is **Universal Intercom Pairing** in the Configuration Menu.

# Normal Pairing Intercom



### Start / End Intercom



# Start / End Group Intercom



#### **Voice Command**





| Voice Command                  | Function                |
|--------------------------------|-------------------------|
| "Music"                        | Music play/pause        |
| "Intercom [one, two,, nine]"   | Start/End each intercom |
| "Speed dial [one, two, three]" | Speed dialing           |

A full version of the manual is downloadable at www.sena.com.







**SENA Technologies, Inc.** 

Customer Support: sena.com