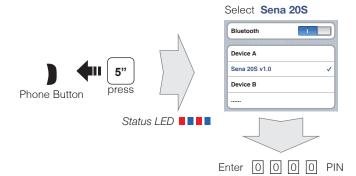

# Installation











**Microphone Direction** 

#### **Sena Utility App**

- Download
  - Android: Google Play Store > Sena Utility
  - iOS: App Store > Sena Utility

#### **Sena Device Manager**

The **Sena Device Manager** allows you to upgrade the firmware and configure its settings directly from your PC or Apple computer. Download the **Sena Device Manager** from **sena.com**.

#### **Button Operation**











Press and Hold

# Power On/Off

#### **Volume Adjustment**





#### **Ambient Mode**



#### Bluetooth Pairing Phone, MP3 and GPS



### **Mobile Phone**



#### Music



### **Battery Check**



### **Configuration Menu**



There is **Universal Intercom Pairing** in the Configuration Menu.

# Normal Pairing Intercom



### Start / End Intercom



# Start / End Group Intercom



#### **Voice Command**





| Voice Command                  | Function                |
|--------------------------------|-------------------------|
| "Music"                        | Music play/pause        |
| "Intercom [one, two,, nine]"   | Start/End each intercom |
| "Speed dial [one, two, three]" | Speed dialing           |

A full version of the manual is downloadable at www.sena.com.







**SENA Technologies, Inc.** 

Customer Support: sena.com