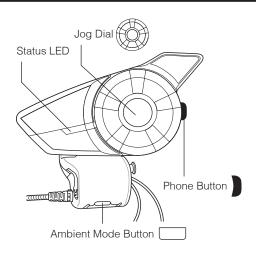

#### **Button Operation**

Press and Hold

#### **Volume Adjustment**

#### **Ambient Mode**

#### Bluetooth Pairing Phone, MP3 and GPS