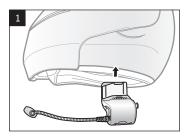

# Installation











**Microphone Direction** 

#### **Sena Utility App**

- Download
  - Android: Google Play Store > Sena Utility
  - iOS: App Store > Sena Utility

#### **Sena Device Manager**

The **Sena Device Manager** allows you to upgrade the firmware and configure its settings directly from your PC or Apple computer. Download the **Sena Device Manager** from **sena.com**.

#### **Button Operation**











Press and Hold

# Power On/Off

#### **Volume Adjustment**





#### **Ambient Mode**



#### Bluetooth Pairing Phone, MP3 and GPS



### **Mobile Phone**



#### Music



### **Battery Check**



### **Configuration Menu**



There is **Universal Intercom Pairing** in the Configuration Menu.

# Normal Pairing Intercom



### Start / End Intercom



# Start / End Group Intercom



####