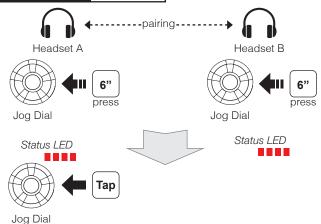

# Installation











**Microphone Direction** 

#### **Sena Utility App**

- Download
  - Android: Google Play Store > Sena Utility
  - iOS: App Store > Sena Utility

#### **Sena Device Manager**

The **Sena Device Manager** allows you to upgrade the firmware and configure its settings directly from your PC or Apple computer. Download the **Sena Device Manager** from **sena.com**.

#### **Button Operation**











Press and Hold

# Power On/Off

#### **Volume Adjustment**





#### **Ambient Mode**



#### Bluetooth Pairing Phone, MP3 and GPS



### **Mobile Phone**



#### Music



### **Battery Check**



### **Configuration Menu**



There is **Universal Intercom Pairing** in the Configuration Menu.

# Normal Pairing Intercom



### Start / End Intercom



# Start / End Group Intercom



#### **Voice Command**





| Voice Command                  | Function                |
|--------------------------------|-------------------------|
| "Music"                        | Music play/pause        |
| "Intercom [one, two,, nine]"   | Start/End each intercom |
| "Speed dial [one, two, three]" | Speed dialing           |

A full version of the manual is downloadable at www.sena.com.







**SENA Technologies, Inc.** 

Customer Support: sena.com