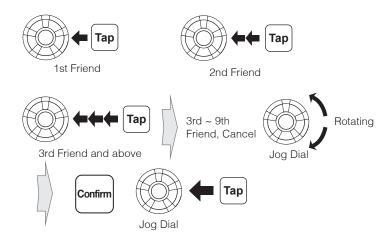

# Installation











**Microphone Direction** 

#### **Sena Utility App**

- Download
  - Android: Google Play Store > Sena Utility
  - iOS: App Store > Sena Utility

#### **Sena Device Manager**

The **Sena Device Manager** allows you to upgrade the firmware and configure its settings directly from your PC or Apple computer. Download the **Sena Device Manager** from **sena.com**.

#### **Button Operation**











Press and Hold

# Power On/Off

#### **Volume Adjustment**





#### **Ambient Mode**



#### Bluetooth Pairing Phone, MP3 and GPS



### **Mobile Phone**



#### Music



### **Battery Check**



### **Configuration Menu**



There is **Universal Intercom Pairing** in the Configuration Menu.

# Normal Pairing Intercom



### Start / End Intercom



# Start / End Group Intercom



#### **Voice Command**





| Voice Command                  | Function                |
|--------------------------------|-------------------------|
| "Music"                        | Music play/pause        |
| "Intercom [one, two,, nine]"   | Start/End each intercom |
| "Speed dial [one, two, three]" | Speed dialing           |

A full version of the manual is downloadable at www.sena.com.







**SENA Technologies, Inc.** 

Customer Support: sena.com