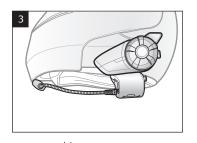

# Installation











**Microphone Direction** 

#### **Sena Utility App**

- Download
  - Android: Google Play Store > Sena Utility
  - iOS: App Store > Sena Utility

#### **Sena Device Manager**

The **Sena Device Manager** allows you to upgrade the firmware and configure its settings directly from your PC or Apple computer. Download the **Sena Device Manager** from **sena.com**.

#### **Button Operation**











Press and Hold

# Power On/Off

#### **Volume Adjustment**





#### **Ambient Mode**



#### Bluetooth Pairing Phone, MP3 and GPS



### **Mobile Phone**



#### Music



### **Battery Check**



### **Configuration Menu**



There is **Universal Intercom Pairing** in the Configuration Menu.

# Normal Pairing Intercom



### Start / End Intercom



# Start / End Group Intercom



#### **Vo