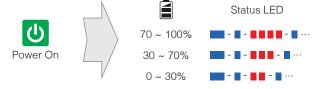

# Installation











**Microphone Direction** 

#### **Sena Utility App**

- Download
  - Android: Google Play Store > Sena Utility
  - iOS: App Store > Sena Utility

#### **Sena Device Manager**

The **Sena Device Manager** allows you to upgrade the firmware and configure its settings directly from your PC or Apple computer. Download the **Sena Device Manager** from **sena.com**.

#### **Button Operation**











Press and Hold

# Power On/Off

#### **Volume Adjustment**





#### **Ambient Mode**



#### Bluetooth Pairing Phone, MP3 and GPS



### **Mobile Phone**



#### Music



### **Battery Check**



### **Configuration Menu**



There is **Universal Intercom Pairing** in the Configuration Menu.

# Normal Pairing Intercom



### Start / End Intercom



# Start / End Group Intercom



#### **Voice Command**





| Voice Command                  | Function                |
|--------------------------------|-------------------------|
| "Music"                        | Music play/pause        |
| "Intercom [one, two,, nine]"   | Start/End each intercom |
| "Speed dial [one, two, three]" | Speed dialing           |

A full version of the manual is downloadable at www.sena.com.







**SENA Technologies, Inc.** 

Customer Support: sena.com