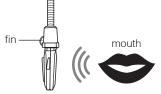

# Installation











**Microphone Direction** 

#### **Sena Utility App**

- Download
  - Android: Google Play Store > Sena Utility
  - iOS: App Store > Sena Utility

#### **Sena Device Manager**

The **Sena Device Manager** allows you to upgrade the firmware and configure its settings directly from your PC or Apple computer. Download the **Sena Device Manager** from **sena.com**.

#### **Button Operation**











Press and Hold

# Power On/Off

#### **Volume Adjustment**





#### **Ambient Mode**



#### Bluetooth Pairing Phone, MP3 and GPS



### **Mobile Phone**



#### Music



### **Battery Check**



### **Configuration Menu**



There is **Universal Intercom Pairing** in the Configuration Menu.

# Normal Pairing Intercom



### Start / End Intercom



# Start / End Group Intercom



#### **Voice