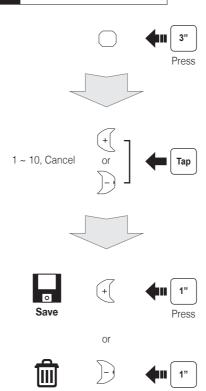

#### Radio Save or Delete Preset

Reset in the configuration menu. The headset automatically restores the

www.sena.com Customer Support: support.sena.com E-mail: support@sena.com

Radio Seek Stations

Stop

Save to preset while scanning

|1|→|2|→…|5|…→|9|→|10|