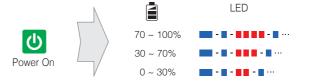

# Sena SF2 Quick Start Guide



## Installation







# Charging



## **Button Operation**



#### Power On/Off



## **Volume Adjustment**



#### **Battery Check**



### Phone, Music Pairing





## **Music Operation**



# Mobile Phone Call Making and Answering















Speed Dial



























#### Radio Save or Delete Preset



#### **Configuration Menu**



settings.



**Using the Sena Device Manager** 



#### **Fault Reset**

**Troubleshooting** 

**Factory Reset** 

default settings and turns off.

If the Sena SF2 is not working properly for any reason, reset by gently pushing the pin-hole reset button on the back of the main unit.



#### Using the Sena SF Utility App

leaflet included in the package.

1. On your smartphone, download the Sena SF Utility App for Android or iPhone from Google Play or App Store. Please refer to Sena.com/SF-app for more details.

Connect the headset to your computer via a USB cable. Launch the