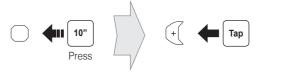

# Sena SF2 Quick Start Guide



## Installation







# Charging



## **Button Operation**



#### Power On/Off



## **Volume Adjustment**



#### **Battery Check**



### Phone, Music Pairing





## **Music Operation**



# Mobile Phone Call Making and Answering















Speed Dial



























#### Radio Save or Delete Preset



#### **Configuration Menu**



settings.



**Using the Sena Device Manager** 



#### **Fault Reset**

**Troubleshooting** 

**Factory Reset** 

default settings and turns off.

If the Sena SF2 is not working properly for any reason, reset by gently pushing the pin-hole reset button on the back of the main unit.



#### Using the Sena SF Utility App

leaflet included in the package.

1. On your smartphone, download the Sena SF Utility App for Android or iPhone from Google Play or App Store. Please refer to Sena.com/SF-app for more details.

Connect the headset to your computer via a USB cable. Launch the Sena

For details about dow