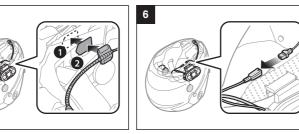

# Sena SF2 Quick Start Guide



## Installation







# Charging



## **Button Operation**



#### Power On/Off



## **Volume Adjustment**



#### **Battery Check**



### Phone, Music Pairing





## **Music Operation**



# Mobile Phone Call Making and Answering















Speed Dial



























#### Radio Save or Delete Preset



#### **Configuration Menu**



settings.



**Using the Sena Device Manager** 



#### **Fault Reset**

**Troubleshooting** 

**Factory Reset** 

default settings and turns off.

If the Sena SF2 is not working properly for any reason, reset by gently pushing the pin-hole reset button on the back of the main unit.



#### Using the Sena SF Utility App

leaflet included in the package.

1. On your smartphone, download the Sena SF Utility App for Android or iPhone from Google Play or App Store.