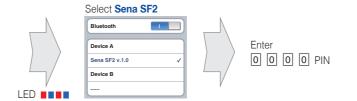

# Sena SF2 Quick Start Guide



## Installation







# Charging



## **Button Operation**



#### Power On/Off



## **Volume Adjustment**



#### **Battery Check**



### Phone, Music Pairing





## **Music Operation**



# Mobile Phone Call Making and Answering















Speed Dial



























#### Radio Save or Delete Preset



#### **Configuration Menu**



settings.



**Using the Sena Device Manager** 



#### **Fault Reset**

**Troubleshooting** 

**Factory Reset** 

default settings and turns off.

If the Sena SF2 is not working properly for any reason, reset by gently pushing the pin-hole reset button on the back of the main unit.



#### Using the Sena SF Utility App

leaflet included in the package.

1. On your smartphone, download the Sena SF Utility App for Android or iPhone from Google Play or App Store. Please refer to Sena.com/SF-app for more details.

Connect the headset to your computer via a USB cable. Launch the Sena

For details about downl