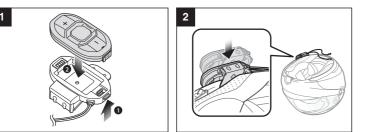

# Sena SF2 Quick Start Guide



## Installation







# Charging



## **Button Operation**



#### Power On/Off



## **Volume Adjustment**



#### **Battery Check**



### Phone, Music Pairing





## **Music Operation**



# Mobile Phone Call Making and Answering















Speed Dial



























#### Radio Save or Delete Preset



#### **Configuration Menu**



settings.



**Using the Sena Device Manager** 



#### **Fault Reset**

**Troubleshooting** 

**Factory Reset** 

default settings and turns off.

If the Sena SF2 is not working properly for any reason, reset by gently pushing the pin-hole reset button on the back of the main unit.



#### Using the Sena SF Utility App

leaflet included in the package.

1. On your smartphone, download the Sena SF Utility App for Android or iPhone from Google Play or App St