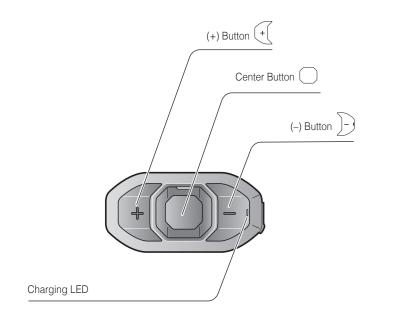

## **Button Operation**

#### Power On/Off

## **Volume Adjustment**

#### **Battery Check**