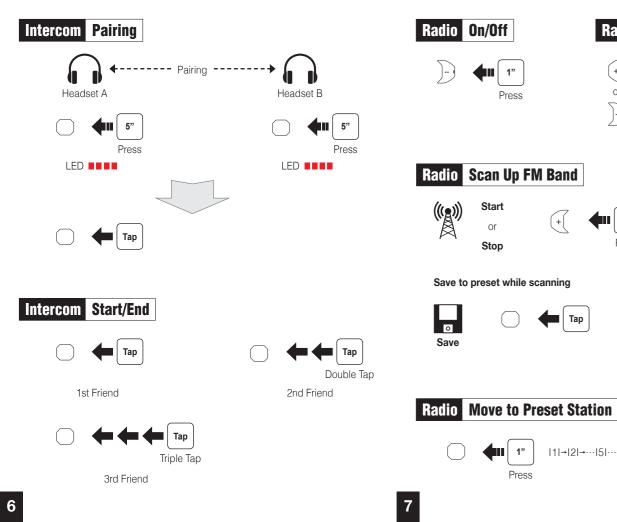

### Phone, Music Pairing

#### Radio Save or Delete Preset

Reset in the configuration menu. The headset automatically restores the

www.sena.com Customer Support: support.sena.com E-mail: support@sena.com

Radio Seek Stations

Stop

Save to preset while scanning

|1|→|2|→…|5|…→|9|→|10|