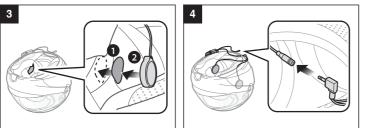

# Sena SF2 Quick Start Guide



## Installation







# Charging



## **Button Operation**



#### Power On/Off



## **Volume Adjustment**



#### **Battery Check**



### Phone, Music Pairing





## **Music Operation**



# Mobile Phone Call Making and Answering















Speed Dial



























#### Radio Save or Delete Preset



#### **Configuration Menu**



settings.



**Using the Sena Device Manager** 



#### **Fault Reset**

**Troubleshooting** 

**Factory Reset** 

default settings and turns off.

If the Sena SF2 is not working properly for any reason, reset by gently pushing the pin-hole reset button on the back of the main unit.



#### Using the Sena SF Utility App

leaflet included in the package.

1. On your smartphone, download the Sena SF Utility App for Android or iPhone from Google Play or App Stor