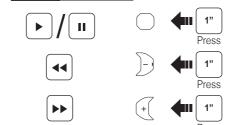

# Sena SF2 Quick Start Guide



## Installation







# Charging



## **Button Operation**



#### Power On/Off



## **Volume Adjustment**



#### **Battery Check**



### Phone, Music Pairing





## **Music Operation**



# Mobile Phone Call Making and Answering















Speed Dial



























#### Radio Save or Delete Preset



#### **Configuration Menu**



settings.



**Using the Sena Device Manager** 



#### **Fault Reset**

**Troubleshooting** 

**Factory Reset** 

default settings and turns off.

If the Sena SF2 is not working properly for any reason, reset by gently pushing the pin-hole reset button on the back of the main unit.



#### Using the Sena SF Utility App

leaflet included in the package.

1. On your smartphone, download the Sena SF Utility App for Android or iPhone from Google Play or App Store. Please refer to Sena.com/SF-app for more details.

Connect the headset to your computer via a USB cable. Launch the Sena

For details about downloading the Sena Device Man