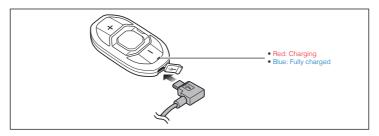

# Sena SF2 Quick Start Guide



## Installation







# Charging



## **Button Operation**



#### Power On/Off



## **Volume Adjustment**



#### **Battery Check**



### Phone, Music Pairing





## **Music Operation**



# Mobile Phone Call Making and Answering















Speed Dial



























#### Radio Save or Delete Preset



#### **Configuration Menu**



settings.



**Using the Sena Device Manager** 



#### **Fault Reset**

**Troubleshooting** 

**Factory Reset** 

default settings and turns off.

If the Sena SF2 is not working properly for any reason, reset by gently pushing the pin-hole reset button on the back of the main unit.



#### Using the Sena SF Utility App

leaflet included in the package.

1. On your smartphone, download the Sena SF Utility App for Android or iPhone from Google Play or App Store. Please refer