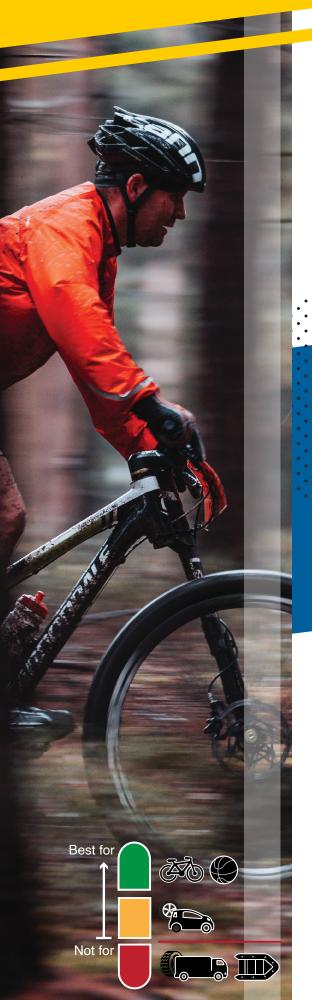

AirMan® Mini Handheld Inflator is designed for all bicycle tires and sports balls in mind. It is comfortable to grip and easy to operate with one hand with the inflation and deflation button at your fingertip. The product suits both left handed and right handed users. The groove with special locking neck can accommodate the hose neatly with either thread connector or needle adaptor attached. You can have your choice of connection.

## **FEATURES:**

- Maximum pressure up to 110 psi. Designed for inflating all type of bicyle tires.
- Maximum running time up to 15 mins at the optimum pressure range 30 to 55 psi
- Capable to top up a car tire pressure from 26 psi to 36 psi.
- Equipped with a bright LED light that allows you to working in dark environments.
- Noise level around 72 dB, similar to vacuum cleaner or hair dryer. It is relatively quieter when compare with other compressors in the market.
- High-capacity 2200mAh built-in rechargeable Li-ion battery, last longer after one charge.