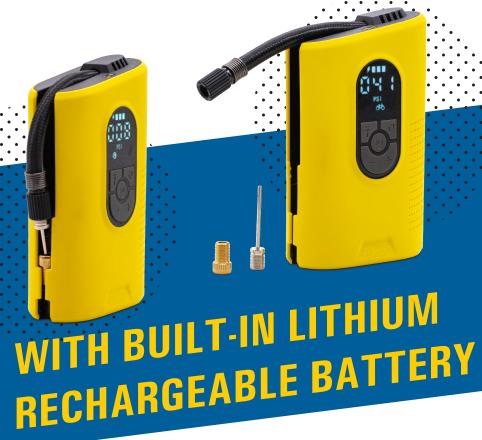

## airman\* MINI HANDHELD PUMP

AirMan® Mini Handheld Inflator is a new born product for the two wheel market.

AirMan® Mini is a cordless handheld inflator that fits in the palm of your hand, with a built-in Li-ion rechargeable battery. It is perfect for everyday fast inflation. It's compact in size, light weight, and long lasting battery makes it a must-have item for any cycling trip.

## **FEATURES:**

- Maximum pressure up to 110 psi. Designed for inflating all type of bicyle tires.
- Maximum running time up to 15 mins at the optimum pressure range 30 to 55 psi
- Capable to top up a car tire pressure from 26 psi to 36 psi.
- Equipped with a bright LED light that allows you to working in dark environments.
- Noise level around 72 dB, similar to vacuum cleaner or hair dryer. It is relatively quieter when compare with other compressors in the market.
- High-capacity 2200mAh built-in rechargeable Li-ion battery, last longer after one charge.

## **SPECIFICATIONS:**

| Inflator type                        | High Pressure Low Volume inflation |
|--------------------------------------|------------------------------------|
| Voltage (V) Amperage (A) Power (W)   | 7.4V 6A 44.4W                      |
| Max pressure                         | 759 kPa / 7.59 bar / 110 psi *     |
| Power supply                         | Li-ion battery, 2200mAh            |
| Max running time                     | 15 mins                            |
| Sound level (dB(A))                  | 72 dB                              |
| Cooling time                         | 30 mins                            |
| Charging port                        | USB Type-C charge port ( 5V 2A)    |
| Charging time                        | 3 hours to full charge             |
| Dimension                            | 131 x 80 x 40 mm                   |
| Weight                               | 330 g                              |
| Mountain bike ( Tubeless, 0-40 psi ) | < 2 mins                           |
| City bike (Tubular, 1.95w, 0-55psi)  | < 2m 30s                           |
| Basketball ( 0-8psi )                | < 30s                              |
| Top up car tire ( 26-36psi )         | < 5m 30s                           |
| Guarantee                            | 2 years                            |