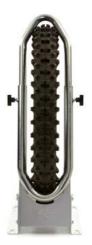

## Adjustability information Tire inches: 18' t/m 21' Tire width: 90 mm tot 120 mm

## Technical information Material: Steel Material processing: Galvanized Net weight:

8 kg Product size (LxWxH):

54x25x75 cm

- Durable galvanized materials
- Specially developed for dirtbikes
- Keyholes in the sideframe for easy removal of the SteadyStand Cross
- Holds the dirtbike upright for easy lashing and securing