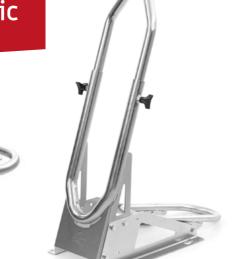

## Technical information Material: Steel Material processing: Galvanized Net weight:

8 kg Product size (LxWxH):

54x25x75 cm

- Durable galvanized materials
- Specially developed for dirtbikes
- Keyholes in the sideframe for easy removal of the SteadyStand Cross
- Holds the dirtbike upright for easy lashing and securing