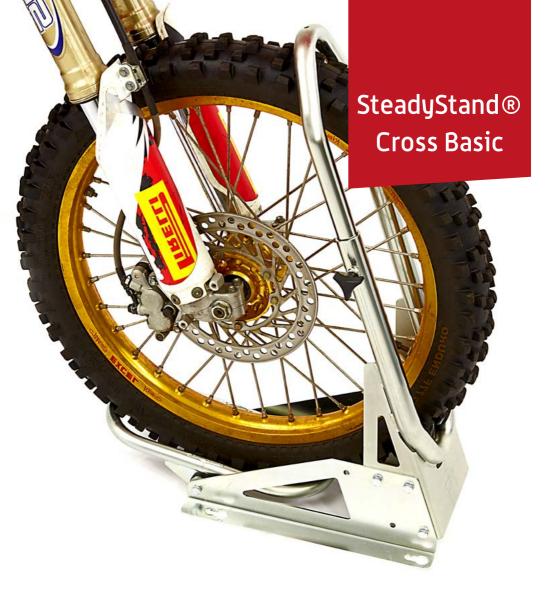

## SteadyStand® Cross Basic

## Article Information Model nr: 191 Model description: SteadyStand Cross Basic Color: Zinc Accessories: Mounting hardware

## Adjustability information Tire inches: 18' t/m 21' Tire width: 90 mm tot 120 mm

## Technical information Material: Steel Material processing: Galvanized Net weight:

8 kg Product size (LxWxH):

54x25x75 cm

- Durable galvanized materials
- Specially developed for dirtbikes
- Keyholes in the sideframe for easy removal of the SteadyStand Cross
- Holds the dirtbike upright for easy lashing and securing