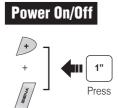

# 10R Quick Start Guide



# Installation

3

4

6













## Sena Utility App

#### Download

- Android: Google Play Store > Sena Utility
- iOS: App Store > Sena Utility

## Sena Device Manager

The **Sena Device Manager** allows you to upgrade the firmware and configure its settings directly from your PC or Apple computer. Download the **Sena Device Manager** from **sena.com**.

# Charging



3

## **Button Operation**





# Volume Adjustment















| Intercom | Start/End    |
|----------|--------------|
| BEENA    | <b>Н</b> Тар |

1st Friend







3rd Friend



#### **Configuration Menu**



## Troubleshooting

#### **Factory Reset**

If you want to restore the 10R to factory default settings, use the Factory Reset in the configuration menu. The headset automatically restores the default settings and turns off.

### **Fault Reset**

If the 10R is not working properly for any reason, reset by gently pushing the pin-hole reset button located below the (+) button.



You can download the full version of the manual and view other Sena products at the Sena website: www.sena.com.



SENA Technologies, Inc.

Customer Support: sena.com