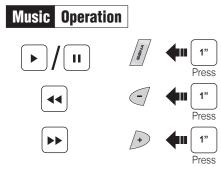

# 10R Quick Start Guide



# Installation

3

4

6













## Sena Utility App

#### Download

- Android: Google Play Store > Sena Utility
- iOS: App Store > Sena Utility

## Sena Device Manager

The **Sena Device Manager** allows you to upgrade the firmware and configure its settings directly from your PC or Apple computer. Download the **Sena Device Manager** from **sena.com**.

# Charging



3

## **Button Operation**





# Volume Adjustment















| Intercom | Start/End    |
|----------|--------------|
| BEENA    | <b>Н</b> Тар |

1st Friend







3rd Friend



#### **Configuration Menu**



## Troubleshooting

#### **Factory Reset**

If you want to restore the 10R to factory default settings, use the Factory Reset in the configuration menu. The headset automatically restores the default settings and turns off.

### **Fault Reset**

If the 10R is not working properly for any reason, reset by gently pushing the pin-hole reset button located below the (+) button.



You can download the full version of the manual and view other Sena products at the Sena website: www.sena.com.



SENA Technologies, Inc.

Customer Support: sena.com