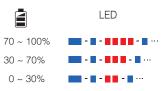

# 10R Quick Start Guide



# Installation

3

4

6













## Sena Utility App

#### Download

- Android: Google Play Store > Sena Utility
- iOS: App Store > Sena Utility

## Sena Device Manager

The **Sena Device Manager** allows you to upgrade the firmware and configure its settings directly from your PC or Apple computer. Download the **Sena Device Manager** from **sena.com**.

# Charging



3

## **Button Operation**





# Volume Adjustment















| Intercom | Start/End    |
|----------|--------------|
| BEENA    | <b>Н</b> Тар |

1st Friend







3rd Friend



#### **Configuration Menu**



## Troubleshooting

#### **Factory Reset**

If you want to restore the 10R to factory default settings, use the Factory Reset in the configuration menu. The headset automatically restores the default settings and turns off.

### **Fault Reset**

If the 10R is not working properly for any reason, reset by gently pushing the pin-hole reset button located below the (+) button.



You can download the full version of the manual and view other Sena products at the Sena website: www.sena.com.



SENA Technologies, Inc.

Customer Support: sena.com