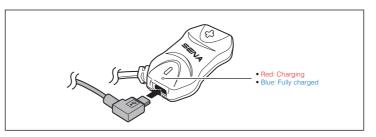

# 10R Quick Start Guide



# Installation

3

4

6













## Sena Utility App

#### Download

- Android: Google Play Store > Sena Utility
- iOS: App Store > Sena Utility

## Sena Device Manager

The **Sena Device Manager** allows you to upgrade the firmware and configure its settings directly from your PC or Apple computer. Download the **Sena Device Manager** from **sena.com**.

# Charging



3

## **Button Operation**





# Volume Adjustment















| Intercom | Start/End    |
|----------|--------------|
| BEENA    | <b>Н</b> Тар |

1st Friend







3rd Friend



#### **Configuration Menu**



## Troubleshooting

#### **Factory Reset**

If you want to restore the 10R to factory default settings, use the Factory Reset in the configuration menu. The headset automatically restores the default settings and turns off.

### **Fault Reset**

If the 10R is not working properly for any reason, reset by gently pushing the pin-hole reset button located below the (+) button.



You can download the full version of the manual and view other Sena products at the Sena website: www.sena.com.



SENA Technologies, Inc.

Customer Support: sena.com