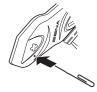

### **Fault Reset**

If the 10R is not working properly for any reason, reset by gently pushing the pin-hole reset button located below the (+) button.

You can download the full version of the manual and view other Sena products at the Sena website: www.sena.com.