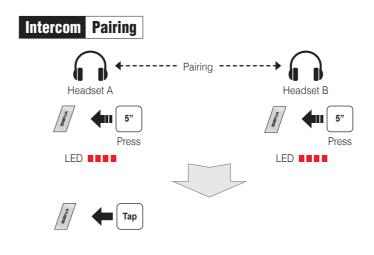

# Volume Adjustment

| Intercom | Start/End    |
|----------|--------------|
| BEENA    | <b>Н</b> Тар |

1st Friend

3rd Friend