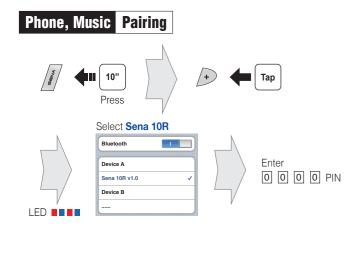

# 10R Quick Start Guide



# Installation

3

4

6













## Sena Utility App

#### Download

- Android: Google Play Store > Sena Utility
- iOS: App Store > Sena Utility

## Sena Device Manager

The **Sena Device Manager** allows you to upgrade the firmware and configure its settings directly from your PC or Apple computer. Download the **Sena Device Manager** from **sena.com**.

# Charging



3

## **Button Operation**





# Volume Adjustment















| Intercom | Start/End    |
|----------|--------------|
| BEENA    | <b>Н</b> Тар |

1st Friend







3rd Friend



#### **Configuration Menu**



## Troubleshooting

#### **Factory Reset**

If you want to restore the 10R to factory default settings, use the Factory Reset in the configuration menu. The headset automatically restores the default settings and turns off.

### **Fault Reset**

If the 10R is not working properly for any reason, reset by gently pushing the pin-hole reset button located below the (+) button.



You can download the full version of the manual and view other Sena products at the Sena website: www.sena.com.



SENA Technologies, Inc.

Customer Support: sena.com