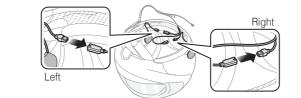

# 10R Quick Start Guide



# Installation

3

4

6













## Sena Utility App

#### Download

- Android: Google Play Store > Sena Utility
- iOS: App Store > Sena Utility

## Sena Device Manager

The **Sena Device Manager** allows you to upgrade the firmware and configure its settings directly from your PC or Apple computer. Download the **Sena Device Manager** from **sena.com**.

# Charging



3

## **Button Operation**





# Volume Adjustment















| Intercom | Start/End    |
|----------|--------------|
| BEENA    | <b>Н</b> Тар |

1st Friend







3rd Friend



#### **Configuration Menu**



## Troubleshooting

#### **Factory Reset**

If you want to restore the 10R to factory default settings, use the Factory Reset in the configuration menu. The headset automatically restores the default settings and turns off.

### **Fault