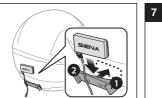

# 10R Quick Start Guide



# Installation

3

4

6













## Sena Utility App

#### Download

- Android: Google Play Store > Sena Utility
- iOS: App Store > Sena Utility

## Sena Device Manager

The **Sena Device Manager** allows you to upgrade the firmware and configure its settings directly from your PC or Apple computer. Download the **Sena Device Manager** from **sena.com**.

# Charging



3

## **Button Operation**





# Volume Adjustment















| Intercom | Start/End    |
|----------|--------------|
| BEENA    | <b>Н</b> Тар |

1st Friend







3rd Friend



#### **Configuration Menu**



## Troubleshooting

#### **Factory Reset**

If you want to restore the 10R to factory default settings, use the Factory Reset in the configuration menu. The headset automatically restores the default settings and turns off.

### **Fault Reset