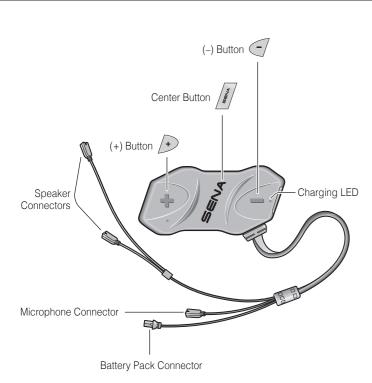

# 10R Quick Start Guide



# Installation

3

4

6













## Sena Utility App

#### Download

- Android: Google Play Store > Sena Utility
- iOS: App Store > Sena Utility

## Sena Device Manager

The **Sena Device Manager** allows you to upgrade the firmware and configure its settings directly from your PC or Apple computer. Download the **Sena Device Manager** from **sena.com**.

# Charging



3

## **Button Operation**





# Volume Adjustment















| Intercom | Start/End    |
|----------|--------------|
| BEENA    | <b>Н</b> Тар |

1st Friend







3rd Friend



#### **Configuration Menu**



## Troubleshooting

#### **Factory Reset**

If you want to restore the 10R to factory default settings, use the Factory Reset in the configuration menu. The headset automatically restores the default setting