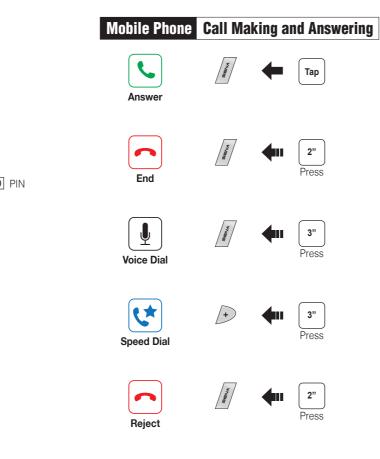

# 10R Quick Start Guide



# Installation

3

4

6













## Sena Utility App

#### Download

- Android: Google Play Store > Sena Utility
- iOS: App Store > Sena Utility

## Sena Device Manager

The **Sena Device Manager** allows you to upgrade the firmware and configure its settings directly from your PC or Apple computer. Download the **Sena Device Manager** from **sena.com**.

# Charging



3

## **Button Operation**





# Volume Adjustment















| Intercom | Start/End    |
|----------|--------------|
| BEENA    | <b>Н</b> Тар |

1st Friend







3rd Friend



#### **Configuration Menu**



## Troubleshooting

#### **Factory Reset**

If you want to restore the 10R to factory default settings, use the Factory Reset in the configuration menu. The headset automatically restores the default settings and turns off.

### **Fault Reset**

If the 10R is not working properly for any reason, reset by gently pushing the pin-hole reset button located below the (+) button.



You can download the full version of the manual and view other Sena products at the Sena website: www.sena.com.



SENA Technologies, Inc.

Customer Support: sena.com