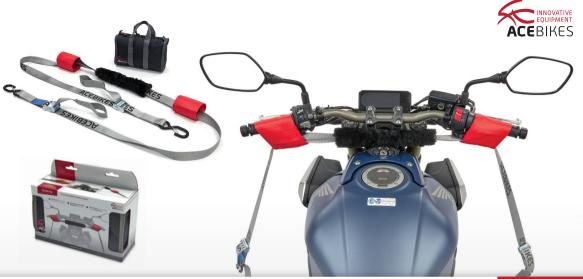

## Buckle-Up

- All-in one handlebar tiedown solution
- Complete set with Fully galvanized
  5 cm Cam Buckle
- Protects with the integrated simulated sheepskin sleeve
- Plasticized hooks with resilient locking clips for extra security
- Comes with handy carrying bag

## Article Information

Model nr: 8090 Model description: Buckle-Up Color: Black/Grey/Red Accessories: Storage bag Capacity Lashing capacity ratchet: 300 daN

## **Technical information**

Material:

Polyester

Material processing: Galvenized 1 kg Straps length: 300 cm Straps width: 35 mm Storage bag size (LxWxH):

Net weight:

24 x 9 x 15 cm