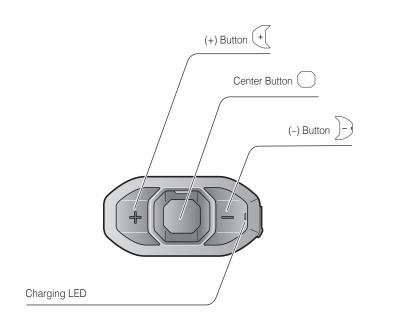

# Sena SF4 Quick Start Guide



## Installation







# Charging







#### Power On/Off



## **Volume Adjustment**



### **Battery Check**



### Phone, Music Pairing





## **Music Operation**



# Mobile Phone Call Making and Answering

































#### Radio Save or Delete Preset



#### **Configuration Menu**



settings.



**Using the Sena Device Manager** 



#### **Fault Reset**

**Troubleshooting** 

**Factory Reset** 

default settings and turns off.

If the Sena SF4 is not working properly for any reason, reset by gently pushing the pin-hole reset button on the back of the main unit.



#### Using the Sena SF Utility App

leaflet included in the package.

1. On your smartphone, download the Sena SF Utility App for Android or iPhone from Google Play or App Store. Please refer to Sena