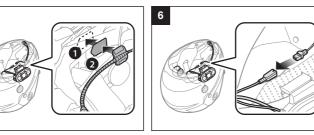

# Sena SF4 Quick Start Guide



## Installation







# Charging







#### Power On/Off



## **Volume Adjustment**



### **Battery Check**



### Phone, Music Pairing





## **Music Operation**



# Mobile Phone Call Making and Answering

































#### Radio Save or Delete Preset



#### **Configuration Menu**



settings.



**Using the Sena Device Manager** 



#### **Fault Reset**

**Troubleshooting** 

**Factory Reset** 

default settings and turns off.

If the Sena SF4 is not working properly for any reason, reset by gently pushing the pin-hole reset button on the back of the main unit.



#### Using the Sena SF Utility App

leaflet included in the package.

1. On your smartphone, download the Sena SF Utility App for Android or iPhone from Google Play or App Store. Please refer to Sena.com/SF-app for more de