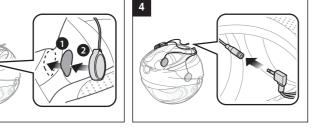

# Sena SF4 Quick Start Guide



## Installation







# Charging







#### Power On/Off



## **Volume Adjustment**



### **Battery Check**



### Phone, Music Pairing





## **Music Operation**



# Mobile Phone Call Making and Answering

































#### Radio Save or Delete Preset



#### **Configuration Menu**



settings.



**Using the Sena Device Manager** 



#### **Fault Reset**

**Troubleshooting** 

**Factory Reset** 

default settings and turns off.

If the Sena SF4 is not working properly for any reason, reset by gently pushing the pin-hole reset button on the back of the main unit.



#### Using the Sena SF Utility App

leaflet included in the package.

1. On your smartphone, download the Sena SF Utility App for Android or iPhone from Google Play or App Store. Please refer to Sena.com/SF-app for more