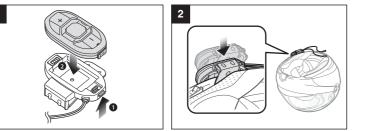

# Sena SF4 Quick Start Guide



## Installation







# Charging







#### Power On/Off



## **Volume Adjustment**



### **Battery Check**



### Phone, Music Pairing





## **Music Operation**



# Mobile Phone Call Making and Answering

































#### Radio Save or Delete Preset



#### **Configuration Menu**



settings.



**Using the Sena Device Manager** 



#### **Fault Reset**

**Troubleshooting** 

**Factory Reset** 

default settings and turns off.

If the Sena SF4 is not working properly for any reason, reset by gently pushing the pin-hole reset button on the back of the main unit.



#### Using the Sena SF Utility App

leaflet included in the package.

1. On your smartphone, download the Sena SF Utility App for Android or iPhone from Google Play or App Store. Please refer to Sena.com/SF-app for mor