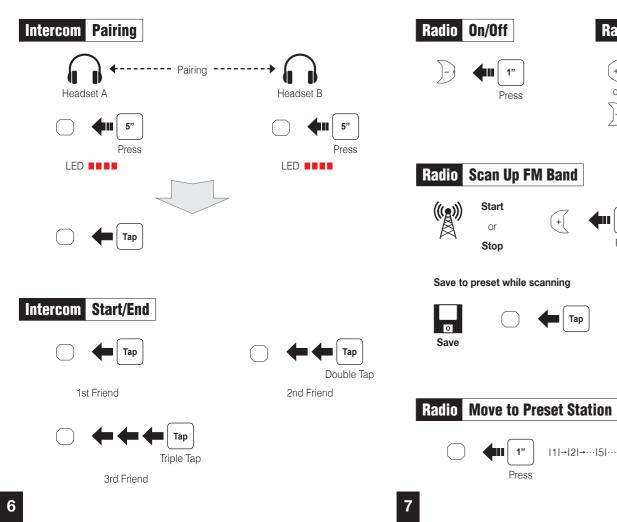

# Sena SF4 Quick Start Guide



## Installation







# Charging







#### Power On/Off



## **Volume Adjustment**



### **Battery Check**



### Phone, Music Pairing





## **Music Operation**



# Mobile Phone Call Making and Answering

































#### Radio Save or Delete Preset



#### **Configuration Menu**



settings.



**Using the Sena Device Manager** 



#### **Fault Reset**

**Troubleshooting** 

**Factory Reset** 

default settings and turns off.

If the Sena SF4 is not working properly for any reason, reset by gently pushing the pin-hole reset button on the back of the main unit.



#### Using the Sena SF Utility App

leaflet included in the package.

1. On your smartphone, download the Sena SF Utility App for Android or iPhone from Google Play or App Store. Please refer to Sena.com/SF-app for more details.

Connect the headset to your computer via a USB cable. Launch the Sena

For details about downloading the Sena Device Manager, please refer to the

Device Manager and click **DEVICE SETTING** to configure the headse