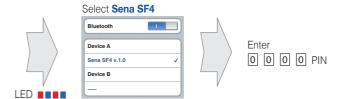

### Phone, Music Pairing

#### **Configuration Menu**

settings.

**Using the Sena Device Manager** 