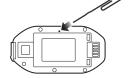

# Sena SF4 Quick Start Guide



## Installation







# Charging







#### Power On/Off



## **Volume Adjustment**



### **Battery Check**



### Phone, Music Pairing





## **Music Operation**



# Mobile Phone Call Making and Answering

































#### Radio Save or Delete Preset



#### **Configuration Menu**



settings.



**Using the Sena Device Manager** 



#### **Fault Reset**

**Troubleshooting** 

**Factory Reset** 

default settings and turns off.

If the Sena SF4 is not working properly for any reason, reset by gently pushing the pin-hole reset button on the back of the main unit.



#### Using the Sena SF Utility App

leaflet included in the package.

1. On your smartphone, download the Sena SF Utility App for Android or iPhone from Google Play or App Store. Please refer to Sena.com/SF-app for more details.

Connect the headset to your computer via a USB cable. Launch the Sena

For details about downloading the Sena Device Manager, please refer to the

Device Manager and click **DEVICE SETTING** to configure the headset

- 2. Pair your smartphone with the headset.
- 3. Run the Sena SF Utility App. Swipe the screen to the right and tap Setting to configure the headset settings.



Sena Technologies, Inc.

If you want to restore the Sena SF4 to factory default settings, use the Factory

Reset in the configuration menu. The headset automatically restores the

www.sena.