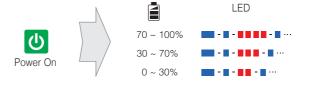

# Sena SF4 Quick Start Guide



## Installation







# Charging







#### Power On/Off



## **Volume Adjustment**



### **Battery Check**



### Phone, Music Pairing





## **Music Operation**



# Mobile Phone Call Making and Answering

































#### Radio Save or Delete Preset



#### **Configuration Menu**



settings.



**Using the Sena Device Manager** 



#### **Fault Reset**

**Troubleshooting** 

**Factory Reset** 

default settings and turns off.

If the Sena SF4 is not working properly for any reason, reset by gently pushing the pin-hole reset button on the back of the main unit.



#### Using the Sena SF Utility App

leaflet included in the package.

1. On your smartphone, download the Sena SF Utility App for Android or iPhone from Google Play or App Store. Please refer to Sena.com/SF-app for more details.

Connect the headset to your computer via a USB cable. Launch the Sena

For details a