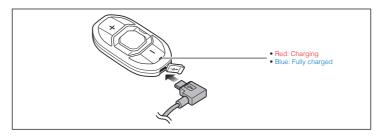

# Sena SF4 Quick Start Guide



## Installation







# Charging







#### Power On/Off



## **Volume Adjustment**



### **Battery Check**



### Phone, Music Pairing





## **Music Operation**



# Mobile Phone Call Making and Answering

































#### Radio Save or Delete Preset



#### **Configuration Menu**



settings.



**Using the Sena Device Manager** 



#### **Fault Reset**

**Troubleshooting** 

**Factory Reset** 

default settings and turns off.

If the Sena SF4 is not working properly for any reason, reset by gently pushing the pin-hole reset button on the back of the main unit.



#### Using the Sena SF Utility App

leaflet included in the package.

1. On your smartphone, download the Sena SF Utility App for Android or iPhone from Google Play or App Store. Please refer to Sena.com/SF-app for more details.

Connec