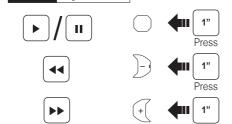

## **Volume Adjustment**

## **Music Operation**

#### Radio Save or Delete Preset