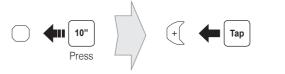

# Sena SF4 Quick Start Guide



## Installation







# Charging







#### Power On/Off



## **Volume Adjustment**



### **Battery Check**



### Phone, Music Pairing





## **Music Operation**



# Mobile Phone Call Making and Answering

































#### Radio Save or Delete Preset



#### **Configuration Menu**



settings.



**Using the Sena Device Manager** 



#### **Fault Reset**

**Troubleshooting** 

**Factory Reset** 

default settings and turns off.

If the Sena SF4 is not working properly for any reason, reset by gently pushing the pin-hole reset button on the back of the main unit.



#### Using the Sena SF Utility App

leaflet included in the package.

1. On your smartphone, download the Sena SF Utility App for Android or iPhone from Google Play or App Store. Please refer to Sena.com/SF-app for more details.

Connect the headset to your computer via a USB cable. Launch the Sena

For details about downloading the Sena De