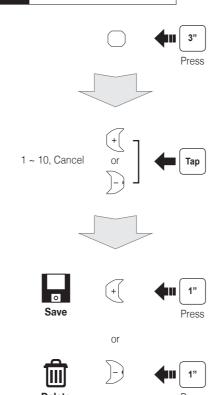

# Sena SF4 Quick Start Guide



## Installation







# Charging







#### Power On/Off



## **Volume Adjustment**



### **Battery Check**



### Phone, Music Pairing





## **Music Operation**



# Mobile Phone Call Making and Answering

































#### Radio Save or Delete Preset



#### **Configuration Menu**



settings.



**Using the Sena Device Manager** 



#### **Fault Reset**

**Troubleshooting** 

**Factory Reset** 

default settings and turns off.

If the Sena SF4 is not working properly for any reason, reset by gently pushing the pin-hole reset button on the back of the main unit.



#### Using the Sena SF Utility App

leaflet included in the package.

1. On your smartphone, download the Sena SF Utility App for Android or iPhone from Google Play or App Store. Please refer to Sena.com/SF-app for more details.

Connect the headset to your computer via a USB cable. Launch the Sena

For details about downloading the Sena Device Manager, please refer to the

Device Manager and click **DEVICE SETTING** to configure the headset

- 2. Pair your smartphone with th