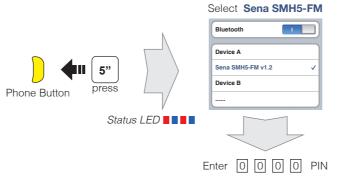

### **SMH5-FM Quick Start Guide**

A full version of the manual is downloadable at www.sena.com











## **Button Operation**



Installation





#### Power On/Off **Volume Adjustment**







#### **Mobile Phone**

















# **Battery Check**









### Start Intercom









Triple Tap



while Pressing

# **End Intercom**



### **Factory Reset**



### Radio On/Off



#### Radio Seek Stations





#### Radio Scan Up FM Band



#### Save to preset while scanning





#### Phone Button

#### Radio Save or Delete Preset









**Radio** Move to Preset Station

Phone Button

RDS (Radio Data System) On/Off



Refer to the full version of the manual for Temporary Preset and



 $|1| \rightarrow |2| \rightarrow \cdots |5| \cdots \rightarrow |9| \rightarrow |10|$ 





Large Speakers with Locking-type Connector



Slim Speakers

Helmet Clamp Kit- Wired Microphone

**Optional Accessories** 

Attachable Boom Microphone

Wired Microphone

A full version of the manual is