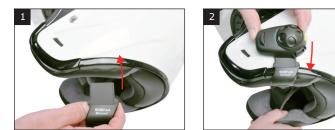

### **SMH5-FM Quick Start Guide**

A full version of the manual is downloadable at www.sena.com











## **Button Operation**



Installation





#### Power On/Off **Volume Adjustment**







#### **Mobile Phone**

















# **Battery Check**









### Start Intercom









Triple Tap



while Pressing

# **End Intercom**



### **Factory Reset**



### Radio On/Off



#### Radio Seek Stations





#### Radio Scan Up FM Band



#### Save to preset while scanning





#### Phone Button

#### Radio Save or Delete Preset









**Radio** Move to Preset Station

Phone Button

RDS (Radio Data System) On/Off



Refer to the full version of the manual for Temporary Preset and



 $|1| \rightarrow |2| \rightarrow \cdots |5| \cdots \rightarrow |9| \rightarrow |10|$ 





Large Speakers with Locking-type Connector



Slim Speakers

Helmet Clamp Kit- Wired Microphone

**Optional Accessories** 

Attachable Bo