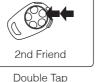

### **SMH5-FM Quick Start Guide**

A full version of the manual is downloadable at www.sena.com











## **Button Operation**



Installation





#### Power On/Off **Volume Adjustment**







#### **Mobile Phone**

















# **Battery Check**









### Start Intercom









Triple Tap



while Pressing

# **End Intercom**



### **Factory Reset**



### Radio On/Off



#### Radio Seek Stations





#### Radio Scan Up FM Band



#### Save to preset while scanning





#### Phone Button

#### Radio Save or Delete Preset









**Radio** Move to Preset Station

Phone Button

RDS (Radio Data System) On/Off



Refer to the full version of the manual for Temporary Preset and



 $|1| \rightarrow |2| \rightarrow \cdots |5| \cdots \rightarrow |9| \rightarrow |10|$ 





Large Speakers with Locking-type Connector



Slim Speakers

Helmet Clamp Kit- Wired Microphone

**Optional Accessories** 

Attachable Boom Microphone

Wired Microphone

A full version of the manual is downloadable at www.sena.com.



Customer Support : support.senabluetooth.com Tel: 408-300-979