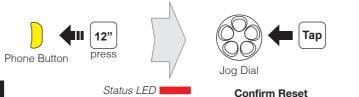

### **SMH5-FM Quick Start Guide**

A full version of the manual is downloadable at www.sena.com











## **Button Operation**



Installation





#### Power On/Off **Volume Adjustment**







#### **Mobile Phone**

















# **Battery Check**









### Start Intercom









Triple Tap



while Pressing

# **End Intercom**



### **Factory Reset**



### Radio On/Off



#### Radio Seek Stations





#### Radio Scan Up FM Band



#### Save to preset while scanning





#### Phone Button

#### Radio Save or Delete Preset









**Radio** Move to Preset Station

Phone Button

RDS (Radio Data System) On/Off



Refer to the full version of the manual for Temporary Preset and



 $|1| \rightarrow |2| \rightarrow \cdots |5| \cdots \rightarrow |9| \rightarrow |10|$ 





Large Speakers with Locking-type Connector



Slim Speakers

Helmet Clamp Kit- Wired Microphone

**Optional Accessories** 

Attachable Boom Microphone

Wired Microphone

A full version of the manual is downloadable at www.sena.com.



Customer Support : support.senabluetooth.com Tel: 408-300-9797 E-mail: support@sena.com

# SENA

Sena Technologies, Inc.