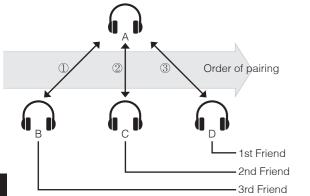

### **SMH5-FM Quick Start Guide**

A full version of the manual is downloadable at www.sena.com











## **Button Operation**



Installation





#### Power On/Off **Volume Adjustment**







#### **Mobile Phone**

















# **Battery Check**









### Start Intercom









Triple Tap



while Pressing

# **End Intercom**



### **Factory Reset**



### Radio On/Off



#### Radio Seek Stations





#### Radio Scan Up FM Band



#### Save to preset while scanning





#### Phone Button

#### Radio Save or Delete Preset









**Radio** Move to Preset Station

Phone Button

RDS (Radio Data System) On/Off



Refer to the full version of the manual for Temporary Preset and



 $|1| \rightarrow |2| \rightarrow \cdots |5| \cdots \rightarrow |9| \rightarrow |10|$ 





Large Speakers with Locking-type Connector



Slim Speakers

Helmet Clamp Kit- Wired Microphone

**Optional Accessories** 

Attachable Boom Microphone

Wired Microphone

A full version of the manual is downloadable at www.sena.com.



Customer Support : support.senablue