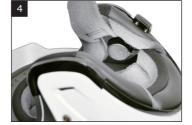

Large Speakers with Locking-type Connector

Slim Speakers

Helmet Clamp Kit- Wired Microphone

**Optional Accessories** 

Attachable Boom Microphone

Wired Microphone

A full version of the manual is downloadable at www.sena.com.