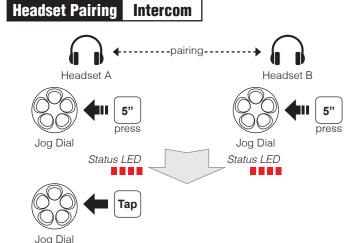

### **SMH5-FM Quick Start Guide**

A full version of the manual is downloadable at www.sena.com











## **Button Operation**



Installation





#### Power On/Off **Volume Adjustment**







#### **Mobile Phone**

















# **Battery Check**









### Start Intercom









Triple Tap



while Pressing

# **End Intercom**



### **Factory Reset**



### Radio On/Off



#### Radio Seek Stations





#### Radio Scan Up FM Band



#### Save to preset while scanning





#### Phone Button

#### Radio Save or Delete Preset









**Radio** Move to Preset Station

Phone Button

RDS (Radio Data System) On/Off



Refer to the full version of the manual for Temporary Preset and



 $|1| \rightarrow |2| \rightarrow \cdots |5| \cdots \rightarrow |9| \rightarrow |10|$ 





Large Speakers with Locking-type Connector



Slim Speakers

Helmet Clamp Kit- Wired Microphone

**Optional Accessories** 

Attachable Boom Microphone

Wired Microphone

A full version of the manual is downloadable at www.sena.com.



Customer Support : support.sena