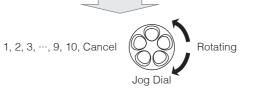

#### Radio Save or Delete Preset

**Radio** Move to Preset Station

Phone Button

RDS (Radio Data System) On/Off

Refer to the full version of the manual for Temporary Preset and

 $|1| \rightarrow |2| \rightarrow \cdots |5| \cdots \rightarrow |9| \rightarrow |10|$ 