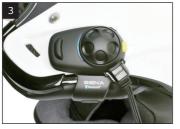

Large Speakers with Locking-type Connector

Slim Speakers

Helmet Clamp Kit- Wired Microphone

**Optional Accessories** 

Attachable Boom Microphone

Wired Microphone

A full version of the manual is downloadable at www.sena.com.