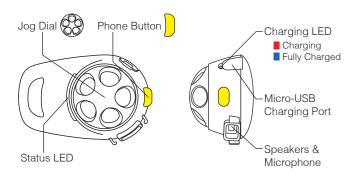

## **Button Operation**

Installation

#### Power On/Off **Volume Adjustment**

#### **Mobile Phone**

# **Battery Check**