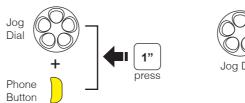

### **SMH5-FM Quick Start Guide**

A full version of the manual is downloadable at www.sena.com











## **Button Operation**



Installation





#### Power On/Off **Volume Adjustment**







#### **Mobile Phone**

















# **Battery Check**









### Start Intercom









Triple Tap



while Pressing

# **End Intercom**



### **Factory Reset**



### Radio On/Off



#### Radio Seek Stations





#### Radio Scan Up FM Band



#### Save to preset while scanning





#### Phone Button

#### Radio Save or Delete Preset









**Radio** Move to Preset Station

Phone Button

RDS (Radio Data System) On/Off



Refer to the full version of the manual for Temporary Preset and



 $|1| \rightarrow |2| \rightarrow \cdots |5| \cdots \rightarrow |9| \rightarrow |10|$ 





Large Speakers with Locking-type Connector



Slim Speakers

Helmet Clamp Kit- Wired Microphone

**Optional Accessories** 

Attachable Boom Microphone

Wired Microphone

A full version of the manual