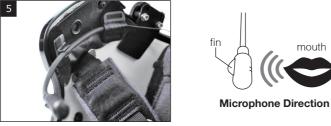

Large Speakers with Locking-type Connector

Slim Speakers

Helmet Clamp Kit- Wired Microphone

**Optional Accessories** 

Attachable Boom Microphone

Wired Microphone

A full version of the manual is downloadable at www.sena.com.