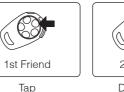

### **SMH5-FM Quick Start Guide**

A full version of the manual is downloadable at www.sena.com











## **Button Operation**



Installation





#### Power On/Off **Volume Adjustment**







#### **Mobile Phone**

















# **Battery Check**









### Start Intercom









Triple Tap



while Pressing

# **End Intercom**



### **Factory Reset**



### Radio On/Off



#### Radio Seek Stations





#### Radio Scan Up FM Band



#### Save to preset while scanning





#### Phone Button

#### Radio Save or Delete Preset









**Radio** Move to Preset Station

Phone Button

RDS (Radio Data System) On/Off



Refer to the full version of the manual for Temporary Preset and



 $|1| \rightarrow |2| \rightarrow \cdots |5| \cdots \rightarrow |9| \rightarrow |10|$ 





Large Speakers with Locking-type Connector



Slim Speakers

Helmet Clamp Kit- Wired Microphone

**Optional Accessories** 

Attachable Boom Microphone

Wired Microphone

A full version of the manual is downloadable at www.sena.com.



Customer Support : support.senabluetooth.com Tel: 408-300-9