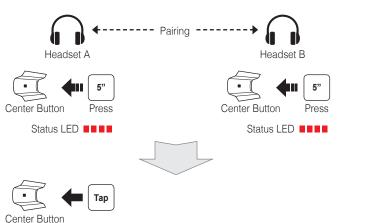

Customer Support: www.smarthjc.com/bt

SMART HJC 10B compatible HJC helmets can be found by scanning

the QR code of the product box.



Power On/Off

Powering On

 $\overline{\bullet}$ 

Center Button











Double Tapping





### Select **SMART HJC 10B** in your mobile phone



Center Button





Powering Off

### Volume Up









Volume Down

# Bluetooth Pairing Phone, MP3 and GPS

























### **Battery Check**

Music

Play / Pause music

Track forward

Track backward

Configuration Menu





























## Using the SMART HJC Device Manager

You can upgrade the headset's firmware and configure its settings directly from your PC or Apple computer. Download the **SMART HJC** Device Manager, please visit

www.smarthjc.com/bt.

### **Intercom Pairing**



# **Intercom Start**







Center Button

3rd Friend and above

# Intercom End





## **Troubleshooting**

### **Factory Reset**

If you want to restore the headset to factory default settings, use the Factory Reset in the configuration menu. The headset automatically restores the default settings and turns off.

### **Fault Reset**

If the headset is not working properly for any reason, reset the headset by gently inserting a paperclip into the pinhole located next to the screw and lightly pressing the Fault Reset Button.



# **Quick Reference**

**Button Command** 

Type

| . , po            | 0 0 0 0 0 0 0 0 0 0 0 0 0 0 0 0 0 0 0 0 | 2411011 201111114114                                    |
|-------------------|-----------------------------------------|-----------------------------