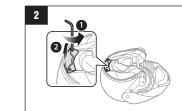

### Modular/Open Face Helmet Installation

Customer Support: www.smarthjc.com/bt

SMART HJC 10B compatible HJC helmets can be found by scanning

the QR code of the product box.

Power On/Off

Powering On

 $\overline{\bullet}$ 