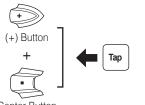

Center Button

Double Tapping

### Select **SMART HJC 10B** in your mobile phone

Center Button

Powering Off