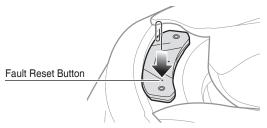

### **Fault Reset**

If the headset is not working properly for any reason, reset the headset by gently inserting a paperclip into the pinhole located next to the screw and lightly pressing the Fault Reset Button.