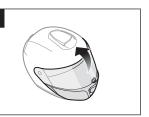

### Modular/Open Face Helmet Installation

Customer Support: www.smarthjc.com/bt

SMART HJC 10B compatible HJC helmets can be found by scanning

the QR code of the product box.

Power On/Off

Powering On

 $\overline{\bullet}$ 