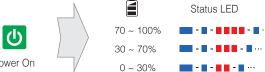

### **Battery Check**

Music

Play / Pause music

Track forward

Track backward

Configuration Menu