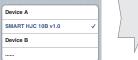

fully Status LED enjoy the new advanced features built into this product. Visit www.smarthjc.com/bt to see how to update your product. BLUETOOTH 3.0 INTERCOM TWO-WAY 400 M (0.25 MILES)\* INTERCOM Button Module (11)) CUSTOM ADVANCED NOISE MUSIC SHARING HELMET FIT CONTROL Center Button \*: in open terrain **HJC Corporation**

### Modular/Open Face Helmet Installation





























Customer Support: www.smarthjc.com/bt

SMART HJC 10B compatible HJC helmets can be found by scanning

the QR code of the product box.



Power On/Off

Powering On

 $\overline{\bullet}$ 

Center Button











Double Tapping





### Select **SMART HJC 10B** in your mobile phone



Center Button





Powering Off

### Volume Up









Volume Down

# Bluetooth Pairing Phone, MP3 and GPS

























### **Battery Check**

Music

Play / Pause music

Track forward

Track backward

Configuration Menu





























## Using the SMART HJC Device Manager

You can upgrade the headset's firmware and configure its settings directly from your PC or Apple computer. Download the **SMART HJC** Device Manager, please visit

www.smarthjc.com/bt.

### **Intercom Pairing**



# **Intercom Start**







Center Button

3rd Friend and above

# Intercom End





## **Troubleshooting**

### **Factory Reset**

If you want to restore the headset to factory default settings, use the Factory Reset in the configuration menu. The headset automatically restores the default settings and turns off.

### **Fault Reset**

If the headset is not working properly for any reason, reset the