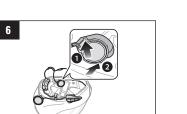

a basic Full Face Helmets phone, listen to voice instructions of GPS navigation by Bluetooth version of the User's Guide. A FULL VERSION OF THE USER'S GUIDE CAN BE DOWNLOADED AT WWW.SMARTHJC.COM/BT. wirelessly, and talk over the intercom in full duplex with a passenger or Wired Boom Microphone for Bluetooth Module other riders. Modular/Open Face Helmets 2. Update this product for free with the latest firmware to fully Status LED enjoy the new advanced features built into this product. Visit www.smarthjc.com/bt to see how to update your product. BLUETOOTH 3.0 INTERCOM TWO-WAY 400 M (0.25 MILES)\* INTERCOM Button Module (11)) CUSTOM ADVANCED NOISE MUSIC SHARING HELMET FIT CONTROL Center Button \*: in open terrain **HJC Corporation**

### Modular/Open Face Helmet Installation





























Customer Support: www.smarthjc.com/bt

SMART HJC 10B compatible HJC helmets can be found by scanning

the QR code of the product box.



Power On/Off

Powering On

 $\overline{\bullet}$ 

Center Button











Double Tapping





### Select **SMART HJC 10B** in your mobile phone



Center Button





Powering Off

### Volume Up









Volume Down

# Bluetooth Pairing Phone, MP3 and GPS

























### **Battery Check**

Music

Play / Pause music

Track forward

Track backward

Configuration Menu





























## Using the SMART HJC Device Manager

You can upgrade the headset's firmware and configure its settings directly from your PC or Apple computer. Download the **SMART HJC** Device Manager, please visit

www.smarthjc.com/bt.

### **Interco