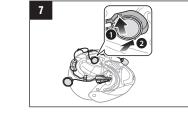

## Using the SMART HJC Device Manager

You can upgrade the headset's firmware and configure its settings directly from your PC or Apple computer. Download the **SMART HJC** Device Manager, please visit

www.smarthjc.com/bt.