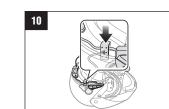

which is a basic Full Face Helmets phone, listen to voice instructions of GPS navigation by Bluetooth version of the User's Guide. A FULL VERSION OF THE USER'S GUIDE CAN BE DOWNLOADED AT WWW.SMARTHJC.COM/BT. wirelessly, and talk over the intercom in full duplex with a passenger or Wired Boom Microphone for Bluetooth Module other riders. Modular/Open Face Helmets 2. Update this product for free with the latest firmware to fully Status LED enjoy the new advanced features built into this product. Visit www.smarthjc.com/bt to see how to update your product. BLUETOOTH 3.0 INTERCOM TWO-WAY 400 M (0.25 MILES)\* INTERCOM Button Module (11)) CUSTOM ADVANCED NOISE MUSIC SHARING HELMET FIT CONTROL Center Button \*: in open terrain **HJC Corporation**

### Modular/Open Face Helmet Installation





























Customer Support: www.smarthjc.com/bt

SMART HJC 10B compatible HJC helmets can be found by scanning

the QR code of the product box.



Power On/Off

Powering On

 $\overline{\bullet}$ 

Center Button











Double Tapping





### Select **SMART HJC 10B** in your mobile phone



Center Button





Powering Off

### Volume Up









Volume Down

# Bluetooth Pairing Phone, MP3 and GPS

























### **Battery Check**

Music

Play / Pause music

Track forward

Track backward

Configuration Menu





























## Using the SMART HJC Device Manager

You can upgrade the headset's firmware and configure its settings directly from your PC or Apple computer. Download the **SMART HJC** Device Manager, please visit

www.smarthjc.com/bt.

### *