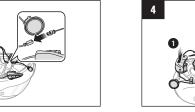

### **Fault Reset**

If the headset is not working properly for any reason, reset the headset by gently inserting a paperclip into the pinhole located next to the screw and lightly pressing the Fault Reset Button.