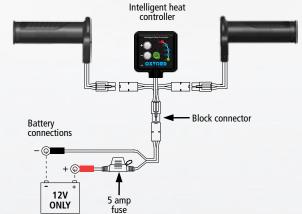

rm



Attractive new 'Premium' pack design

# Included as part of the pack:-

- 1 x Intelligent heat controller
- mounting the heat controller

## 1 Soft, ultra-grippy diamond tread is inspired by race grips for comfort and feedback 2 Moulded wiring arrangement is both durable and discreet 3 1-piece moulded construction ensures unrivalled performance

4 Grip design fits the vast majority of bikes, but can be cut down in size if required

### **Intelligent Heat Controller**

and reliability

- 6 Raised and tactile silicone buttons for use with gloved hands
- 6 Battery Saving Mode turns the grips off if you forget
- Handlebar switch bracket included

OXFORD



**SEALED FOR LIFE** 



**RAIN PROOF SWITCH** 



**DRAWS UNDER 4A** 



22mm Ø **HANDLEBARS** 



123mm / 114mm

## WIRING DIAGRAM