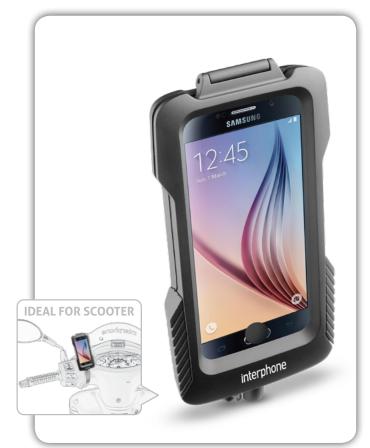

### PRO CASE FOR GALAXYS6®- GALAXYS6EDGE®

#### **Description**

The new Interphone Pro Case line of cases was developed to provide the highest resistance to water, snow, impacts and dirt on the motorcycle, as well as to offer an Italian design with an original concept featuring innovative, ergonomic lines.

**WATERPROOF** - The Pro Case SSCGALAXYS6 case resists rain, snow and other similar events. With SSCGALAXYS6, the Smartphone becomes IPX4 waterproof, so it can easily handle any kind of weather.

**RECHARGES DURING USE** - The Pro Case SSCGALAXYS6 case allows the Smartphone to be recharged while it's being used, even when it's raining. **SLIDELOCK CLOSURES** - The Pro Case SSCGALAXYS6 case is equipped with lateral sliders (Slidelocks) that quickly position and lock the Smartphone inside the case. The operation is simple to do and secure, even while wearing gloves.

**SHOOTING VIDEOS AND PHOTOS** - You can shoot videos and photos even while riding.

**FUNCTIONALITY** - Home button/touch screen/camera display.