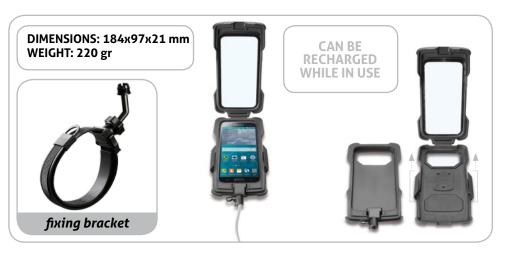

**WATERPROOF** - The Pro Case SSCGALAXYS6 case resists rain, snow and other similar events. With SSCGALAXYS6, the Smartphone becomes IPX4 waterproof, so it can easily handle any kind of weather.

**RECHARGES DURING USE** - The Pro Case SSCGALAXYS6 case allows the Smartphone to be recharged while it's being used, even when it's raining. **SLIDELOCK CLOSURES** - The Pro Case SSCGALAXYS6 case is equipped with lateral sliders (Slidelocks) that quickly position and lock the Smartphone inside the case. The operation is simple to do and secure, even while wearing gloves.

# SSCGALAXYS6

EAN CODE **8018080247880** 

- SAFETY The safety strap included with the unit protects your Smartphone even if it is accidentally released from the handlebars
- ITALIAN DESIGN A unique, original design that enhances ergonomy and practicality in
- **COMPATIBILITY** Removable silicone inner liner
- For non-tubular handlebars with circumference of up to 50 cm.
- Universal holder with quickrelease system
- Belt with ultra-fine adjustment capability