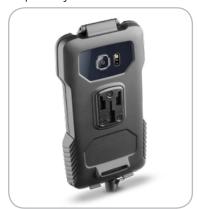

### HOLDER FOR NON-TUBULAR HANDLEBARS

## SSCGALAXYS6

HANDLEBAR FIXING

# SSCGALAXYS6

EAN CODE **8018080247880** 

- SAFETY The safety strap included with the unit protects your Smartphone even if it is accidentally released from the handlebars
- ITALIAN DESIGN A unique, original design that enhances ergonomy and practicality in
- **COMPATIBILITY** Removable silicone inner liner
- For non-tubular handlebars with circumference of up to 50 cm.
- Universal holder with quickrelease system
- Belt with ultra-fine adjustment capability