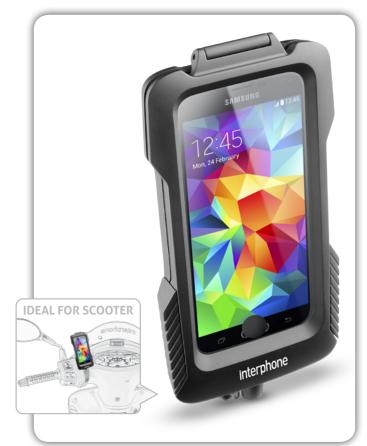

### PRO CASE FOR GALAXYS5®

#### **Description**

The new Interphone Pro Case line of cases was developed to provide the highest resistance to water, snow, impacts and dirt on the motorcycle, as well as to offer an Italian design with an original concept featuring innovative, ergonomic lines.

**WATERPROOF** - The Pro Case SSCGALAXYS5 case resists rain, snow and other similar events. With SSCGALAXYS5, the Smartphone becomes IPX4 waterproof, so it can easily handle any kind of weather.

**RECHARGES DURING USE** - The Pro Case SSCGALAXYS5 case allows the Smartphone to be recharged while it's being used, even when it's raining. **SLIDELOCK CLOSURES** - The Pro Case SSCGALAXYS5 case is equipped with lateral sliders (Slidelocks) that quickly position and lock the Smartphone inside the case. The operation is simple to do and secure, even while wearing gloves.

**SHOOTING VIDEOS AND PHOTOS** - You can shoot videos and photos even while riding.

**FUNCTIONALITY** - Home button/touch screen/camera display.

# ARTICLE CODE SSCGALAXYS5

- SAFETY The safety strap included with the unit protects your Smartphone even if it is accidentally released from the handlebars
- ITALIAN DESIGN A unique, original design that enhances ergonomy and practicality in use
- **COMPATIBILITY** Removable silicone inner liner
- For non-tubular handlebars with circumference of up to 50 cm.
- Universal holder with quickrelease system
- Belt with ultra-fine adjustment capability