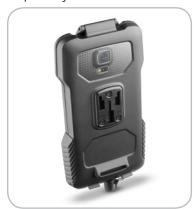

#### **Description**

The new Interphone Pro Case line of cases was developed to provide the highest resistance to water, snow, impacts and dirt on the motorcycle, as well as to offer an Italian design with an original concept featuring innovative, ergonomic lines.

# ARTICLE CODE SSCGALAXYS5

- SAFETY The safety strap included with the unit protects your Smartphone even if it is accidentally released from the handlebars
- ITALIAN DESIGN A unique, original design that enhances ergonomy and practicality in use
- **COMPATIBILITY** Removable silicone inner liner
- For non-tubular handlebars with circumference of up to 50 cm.
- Universal holder with quickrelease system
- Belt with ultra-fine adjustment capability