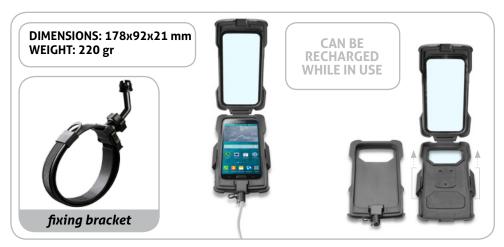

**WATERPROOF** - The Pro Case SSCGALAXYS5 case resists rain, snow and other similar events. With SSCGALAXYS5, the Smartphone becomes IPX4 waterproof, so it can easily handle any kind of weather.

**RECHARGES DURING USE** - The Pro Case SSCGALAXYS5 case allows the Smartphone to be recharged while it's being used, even when it's raining. **SLIDELOCK CLOSURES** - The Pro Case SSCGALAXYS5 case is equipped with lateral sliders (Slidelocks) that quickly position and lock the Smartphone inside the case. The operation is simple to do and secure, even while wearing gloves.

# ARTICLE CODE SSCGALAXYS5

- SAFETY The safety strap included with the unit protects your Smartphone even if it is accidentally released from the handlebars
- ITALIAN DESIGN A unique, original design that enhances ergonomy and practicality in use
- **COMPATIBILITY** Removable silicone inner liner
- For non-tubular handlebars with circumference of up to 50 cm.
- Universal holder with quickrelease system
- Belt with ultra-fine adjustment capability