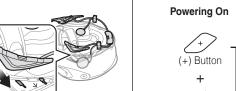

### **Quick Reference**

**Button Command** 

Press the (+) Button and the Center Button

Tap the (+) Button and the Center Button

Tap the Center Button and the (-) Button

Press the Center Button for 2 seconds

Press the Center Button for 3 seconds

Press the (+) Button for 3 seconds

Press the (+) Button for 1 second Press the (-) Button for 1 second

Press the Center Button for 1 second

Tap the (+) Button or the (-) Button