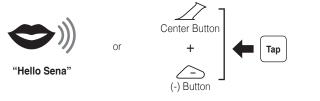

YouTube, Twitter and Instagram to receive the most up to date information on products

how to update your product.

version of the User's Guide. A FULL VERSION OF THE USER'S

2. Update this product for free with the latest firmware to fully enjoy the

helpful tips and all other announcements regarding Sena products.

new advanced features built into this product. Visit sena.com to see

Flip Up Helmet Installation





























































Status LED





































































**ENGLISH** 



## Center Button





Radio On / Off

Radio Scan Up FM Band

Save to preset while scanning



Seek Down Tap



Radio Save and Delete Preset























### **Radio** Move to Preset Station



### **Voice Command**





| oice Command                     | Function                |
|----------------------------------|-------------------------|
| "Music"                          | Play/Pause music        |
| "FM radio"                       | FM Radio on/off         |
| "Intercom<br>ne, two,, nine]"    | Start/End each intercom |
| "Speed dial<br>one, two, three1" | Speed dialing           |

### **Factory Reset**

If you want to restore the headset to factory default settings, use the Factory Reset in the configuration menu. The headset automatically restores the default settings and turns off.

Type

Basic

Mobile Phone

Operations

Operation

Power on

Power off

Voice Command

Answer phone call

Speed dial

Play/Pause music

### **Fault Reset**

If the headset is not working properly for any reason