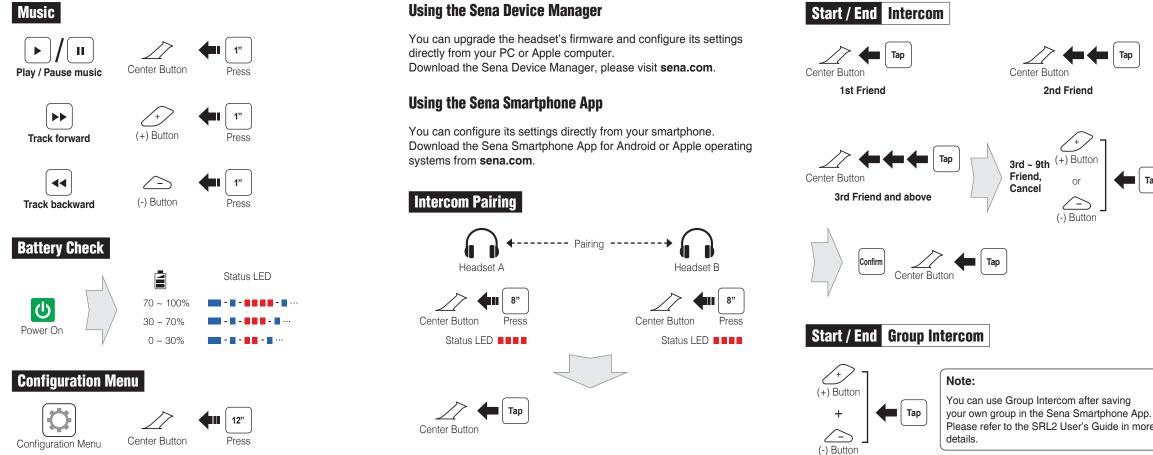

### **Quick Reference**

**Button Command** 

Press the (+) Button and the Center Button

Tap the (+) Button and the Center Button

Tap the Center Button and the (-) Button

Press the Center Button for 2 seconds

Press the Center Button for 3 seconds

Press the (+) Button for 3 seconds

Press the (+) Button for 1 second Press the (-) Button for 1 second

Press the Center Button for 1 second

Tap the (+) Button or the (-) Button

for 1 second

Say "Hello, Sena"

Tap the Center Button

# Operation Type

| M Radio | FM radio on/off      | Press the (-) Button for 1 second     |  |
|---------|----------------------|---------------------------------------|--|
|         | Seek forward         | Double tap the (+) Button             |  |
|         | Seek backward        | Double tap the (-) Button             |  |
| atercom | Intercom pairing     | Press the Center Button for 8 seconds |  |
|         | intercom paining     | Tap the Center Button                 |  |
|         | Start/End intercom   | Tap the Center Button                 |  |
|         | End all intercoms    | Press the Center Button for 5 seconds |  |
|         | Start group intercom | Tap the (+) Button and the (-) Button |  |
|         | End group intercom   | Tap the (+) Button and the (-) Button |  |
|         |                      |                                       |  |