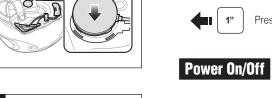

### **Quick Reference**

**Button Command** 

Press the (+) Button and the Center Button

Tap the (+) Button and the Center Button

Tap the Center Button and the (-) Button

Press the Center Button for 2 seconds

Press the Center Button for 3 seconds

Press the (+) Button for 3 seconds

Press the (+) Button for 1 second Press the (-) Button for 1 second

Press the Center Button for 1 second

Tap the (+) Button or the (-) Button