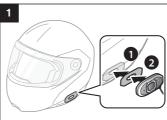

(–) Button

(+) Button (+

Center Button (

Speaker Connectors

ENGLISH

Charging LED

Microphone Connector

## Installation