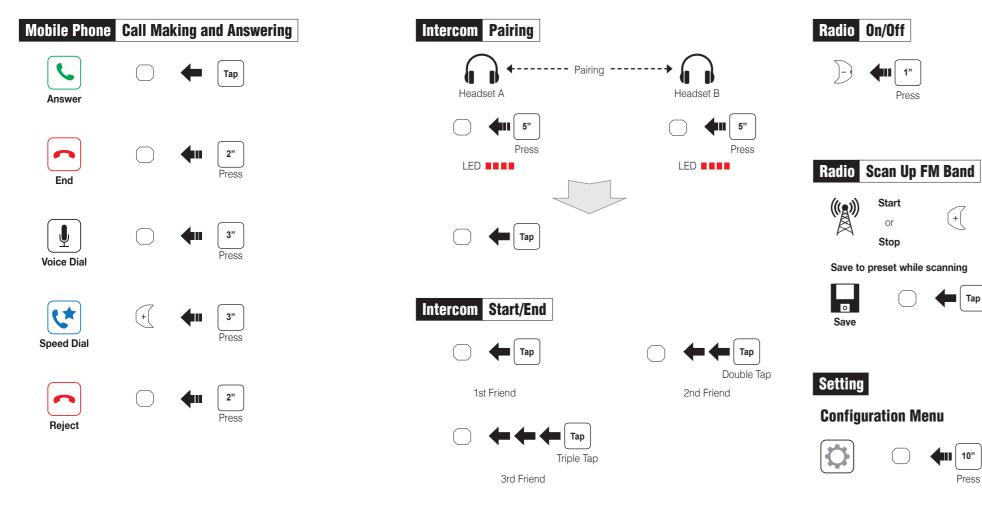

# **Quick Reference**

| Туре              | Operation                     | Button Command                                          |       | Туре    |
|-------------------|-------------------------------|---------------------------------------------------------|-------|---------|
| Basic<br>Function | Power on                      | Press the Center Button and the (+) Button for 1 second | lates |         |
|                   | Power off                     | Tap the Center Button and the (+) Button                |       |         |
|                   | Volume up/down                | Tap the (+) Button or the (-) Button                    |       |         |
|                   | Microphone Mute               | Press the Center Button and the (-) Button for 1 second |       | Interco |
| Mobile<br>Phone   | Answer mobile phone call      | Tap the Center Button                                   |       |         |
|                   | End mobile phone call         | Press the Center Button for 2 seconds                   |       |         |
|                   | Voice dial                    | Press the Center Button for 3 seconds                   |       |         |
|                   | Speed dial                    | Press the (+) Button for 3 seconds                      |       |         |
|                   | Reject incoming call          | Press the Center Button for 2 seconds                   |       | FM Ra   |
| Music             | Play/Pause Bluetooth<br>music | Press the Center Button for 1 second                    |       |         |
|                   | Track forward/back            | Press the (+) Button or the (-) Button for 1 second     |       |         |

| Туре      | Operation                     | Button Command                                         |  |  |
|-----------|-------------------------------|--------------------------------------------------------|--|--|
| Intercom  |                               | Press the Center Button for 5 seconds                  |  |  |
|           | Intercom pairing              | Tap the Center Button of any one of the two headsets   |  |  |
|           | Start/End each intercom       | Tap the Center Button                                  |  |  |
|           | End all intercoms             | Press the Center Button for 3 seconds                  |  |  |
|           | Start Group Intercom          | Tap the (+) Button and the (-) Button at the same time |  |  |
|           | End Group Intercom            | Press the Center Button for 3 seconds                  |  |  |
|           | FM radio on/off               | Press the (-) Button for 1 second                      |  |  |
|           | Select preset                 | Press the Center Button for 1 second                   |  |  |
| 5M D . II | Seek stations                 | Double tap the (+) Button or the (-) Button            |  |  |
| FM Radio  | Scan up FM band/stop scanning | Press the (+) Button for 1 second                      |  |  |
|           | Save preset while scanning    | Tap the Center Button                                  |  |  |
|           |                               |                                                        |  |  |