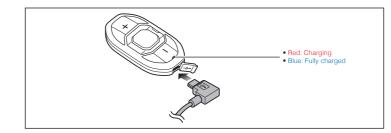

(–) Button

(+) Button (+

Center Button (

Speaker Connectors

ENGLISH

Charging LED

Microphone Connector

## Installation