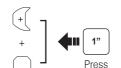

# **Quick Reference**

| Туре              | Operation                     | Button Command                                          |       | Туре    |
|-------------------|-------------------------------|---------------------------------------------------------|-------|---------|
| Basic<br>Function | Power on                      | Press the Center Button and the (+) Button for 1 second | lates |         |
|                   | Power off                     | Tap the Center Button and the (+) Button                |       |         |
|                   | Volume up/down                | Tap the (+) Button or the (-) Button                    |       |         |
|                   | Microphone Mute               | Press the Center Button and the (-) Button for 1 second |       | Interco |
| Mobile<br>Phone   | Answer mobile phone call      | Tap the Center Button                                   |       |         |
|                   | End mobile phone call         | Press the Center Button for 2 seconds                   |       |         |
|                   | Voice dial                    | Press the Center Button for 3 seconds                   |       |         |
|                   | Speed dial                    | Press the (+) Button for 3 seconds                      |       |         |
|                   | Reject incoming call          | Press the Center Button for 2 seconds                   |       | FM Ra   |
| Music             | Play/Pause Bluetooth<br>music | Press the Center Button for 1 second                    |       |         |
|                   | Track forward/back            | Press the (+) Button or the (-) Button for 1 second     |       |         |