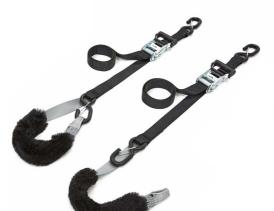

# Model description:

Ratchet Strap Deluxe Duo

# Lashing capacity ratchet:

900 daN

### Net weight:

2,4 kg

## Straps length:

197 cm

### Straps width:

35 mm