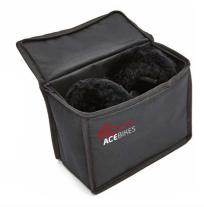

#### Accessoires:

Storage bag

# Storage bag size (LxWxH):

26x 8 x 20 cm

- With sewn-in Soft Hook for easy and safe application
- Protects paint and chrome surfaces with the integrated Simulated Sheepskin Sleeve
- Equipped with Fully galvanized
  Heavy-Duty Ratchets
- Heavy-Duty Plasticized hooks with Resilient locking clips for extra security
- Comes with handy carrying bag