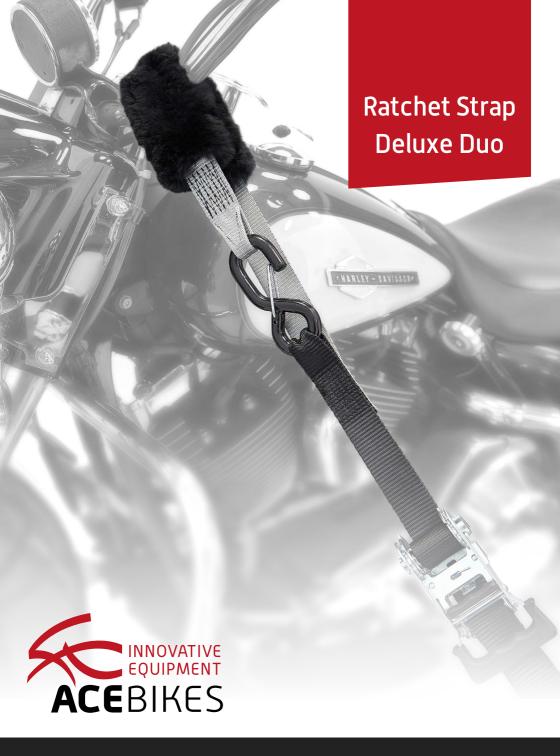

# Model description:

Ratchet Strap Deluxe Duo

#### Color:

Black/Grey

#### Material:

Polyester

## Material processing:

Galvanized

## Straps length:

197 cm

### Straps width:

35 mm