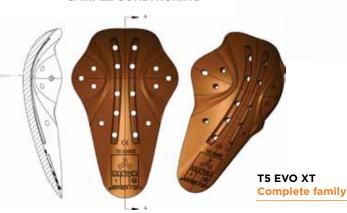

## **T5 EVO** (6

## XT

## LIMB PROTECTORS

The T5 EVO XT limb components range offers good protection, whilst being extremely comfortable and lightweight and performing well in extreme temperatures. The components are CE certified and ideal for sports, particularly snowsports and the motorcycle markets.

- CE certified EN1621-1:2012
- > Level 1 in ambient, wet and cold conditions
- Area A coverage
- Temperature stable
- Thickness 10mm
- Non-toxic

Testing of T5 EVO XT range to prEN1621-1

| 6 |                                                       |
|---|-------------------------------------------------------|
|   |                                                       |
|   | Flexibility feature for added comfor                  |
|   | Improved ventilation<br>for superior<br>breathability |
|   | Tapered edges for better integration                  |