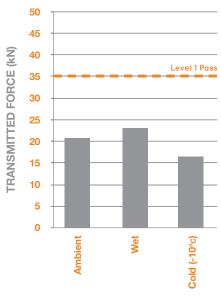

- CE certified EN1621-1:2012
- > Level 1 in ambient, wet and cold conditions
- Area A coverage
- Temperature stable
- Thickness 10mm
- Non-toxic

Testing of T5 EVO XT range to prEN1621-1

| 6 |                                                       |
|---|-------------------------------------------------------|
|   |                                                       |
|   | Flexibility feature for added comfor                  |
|   | Improved ventilation<br>for superior<br>breathability |
|   | Tapered edges for better integration                  |