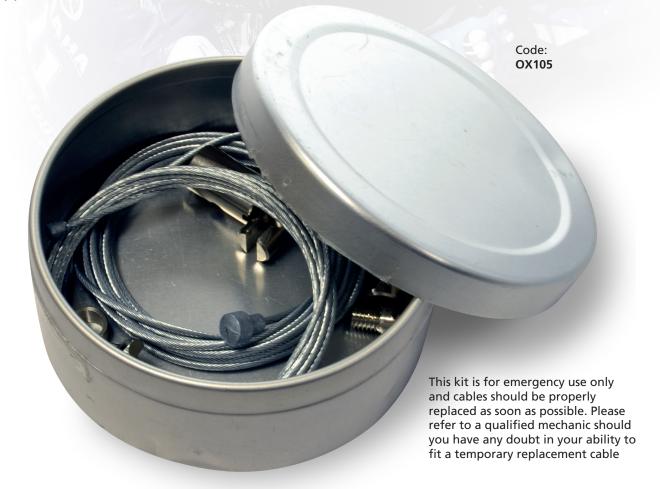

# **Essential Emergency Cable Repair Kit**

- Used for the temporary fix of broken cables
- Includes 2 coils of cable and various solderless nipples
- Supplied in a handy aluminium storage tin

## **Contents**