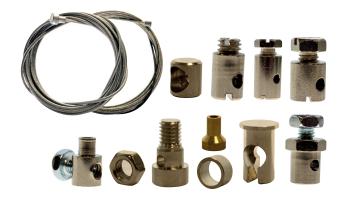

# **Essential Emergency Cable Repair Kit**

- Used for the temporary fix of broken cables
- Includes 2 coils of cable and various solderless nipples
- Supplied in a handy aluminium storage tin

## **Contents**

### Solderless nipples:

5mm ø x 8mm

7mm ø x 11mm 8mm ø x 12mm

8mm ø x 13mm

8mm ø x 14mm with sleeve and nut

10mm ø x 20mm

### Nipples:

7.8mm ø x 9mm horizontal barrel nipple for 1.5mm ø cable 7.8mm x 15mm shouldered horizontal nipple for 1.5mm ø cable 3.5mm-6mm brass steed sleeve nipple for 1.1mm cable

### Bowden cables:

1.6m x 1.5mm ø with 3.5mm-6mm stepped nipple on one end 1.6m x 1.1mm ø with 3mm nipple on one end